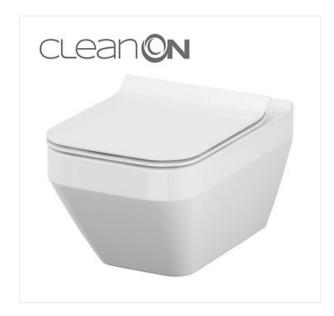

## CREA WALL HUNG BOWL CLEANON RECTANGULAR WITHOUT TOILET SEAT

**COLLECTION CREA, CREA CERAMICS** 

PRODUCT CODE: K114-016

## **Product description**

CREA rectangular wall-hung bowl, equipped with the innovative CleanOn technology. This technology allows water to effectively rinse the inside of the bowl, so the toilet stays clean and hygienic for longer. What makes the Crea wall-hung bowl stand out is its modern design, concealed fixing system and its unique colour – Cersanit White. The bowl is designed for efficient, 3/5 I flushing. The price includes only the wall-hung bowl, as the seat must be purchased separately.