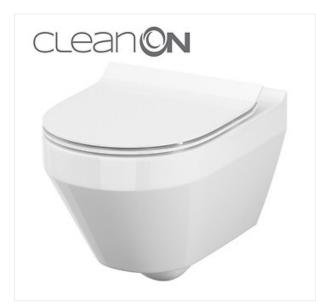

## CREA WALL HUNG BOWL CLEANON OVAL WITHOUT TOILET SEAT

COLLECTION CREA, CREA CERAMICS

## **Product description**

CREA oval wall-hung bowl with the innovative CleanOn technology. This technology allows water to effectively rinse the inside of the bowl, so the toilet stays clean and hygienic for longer. What makes the Crea wall-hung bowl stand out is its modern design, concealed fixing system and its unique colour – Cersanit White. The bowl is designed for efficient, 3/5 I flushing. The price includes only the wall-hung bowl, as the seat must be purchased separately.

| Technical data |                                       |
|----------------|---------------------------------------|
| Board included | No                                    |
| Depth          | 52 cm                                 |
| Gross weight   | 25,5 kg                               |
| Height         | 38 cm                                 |
| Mounting kit   | Yes                                   |
| Net weight     | 23,9 kg                               |
| Shape          | Oval                                  |
| Type of collar | Cleanon technology - bowl without rim |
| Warranty       | 10 years                              |
| Width          | 35,5 cm                               |