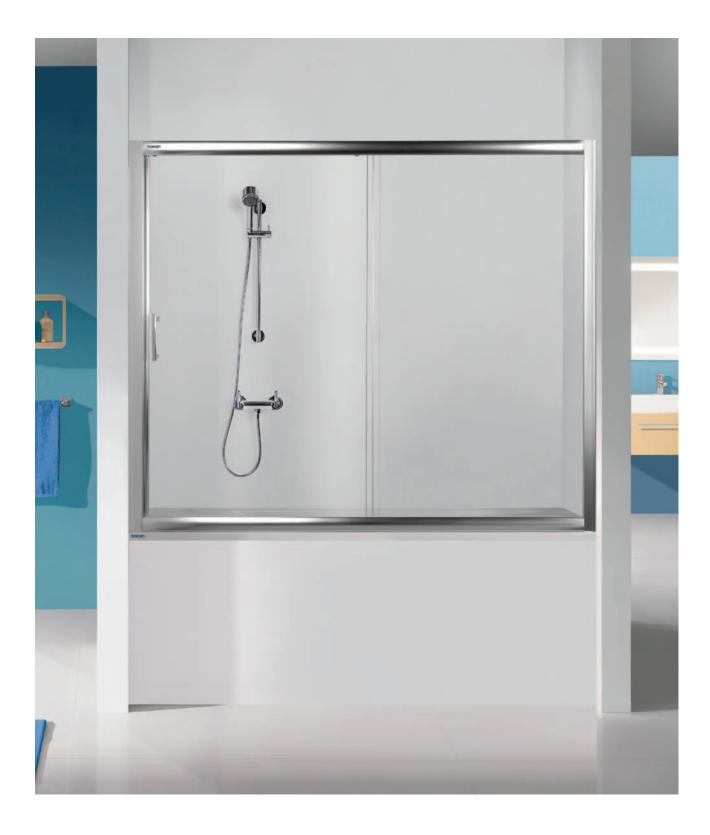

#### **Bathtub** screens

PW1/FREE PW2/FREE

#### **Bath screens**

The drawing illustrates the possibility of changes in overall dimensions of bath screens.