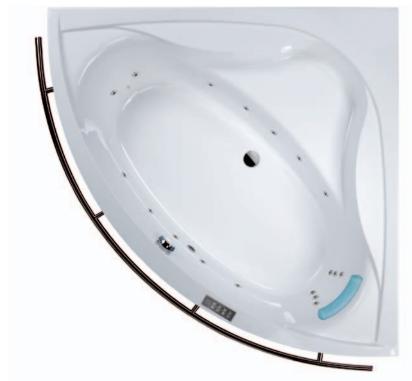

### Whirlpool system

Bathtub with whirlpool system is the luxury in our life. Sanplast whirlpool systems offer includes aqua, air and mixed systems. Whirlpool bathing ensures good mood, reduces problems with stress, tired and nervous tension. It is also used to cosmetics therapy due to the possitive influence for skin tension and blood supply. We invite to the entrance into luxury world of bubbling pleasure!

### Comfort mix whirlpool system

MXC4

aqua and air whirlpool system

Remote control