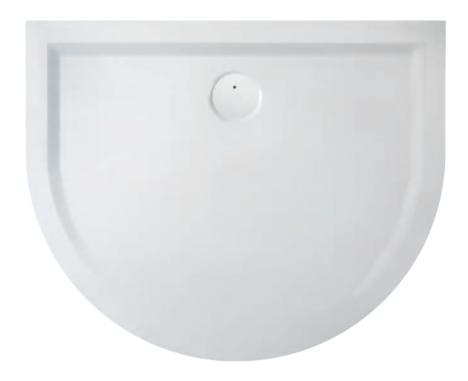

## Space Mineral

Minimalist form going together with the highest quality of manufactured - Space Mineral collection is taken into the front of the modern shower trays in our offer.

Availability of 67 sizes trays provides product fitting into almost any bathroom.

Only 1.5 cm depth allows you to create barrier entrance and optional equipment gives you a standard instalation on a frame and with apron. Available of ProSafeSystem surface provides even greater comfort and safety showering.

#### Wall-type quadrant shower tray

BPP-M/SPACE

Rectangular shower tray B/SPACE