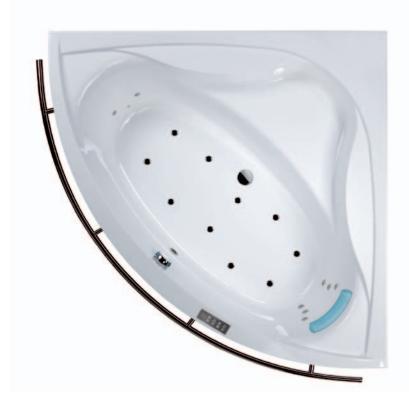

### Whirlpool system

Bathtub with whirlpool system is the luxury in our life. Sanplast whirlpool systems offer includes aqua, air and mixed systems. Whirlpool bathing ensures good mood, reduces problems with stress, tired and nervous tension. It is also used to cosmetics therapy due to the possitive influence for skin tension and blood supply. We invite to the entrance into luxury world of bubbling pleasure!

### Classic mix whirlpool system

MXC2

aqua and air whirlpool system