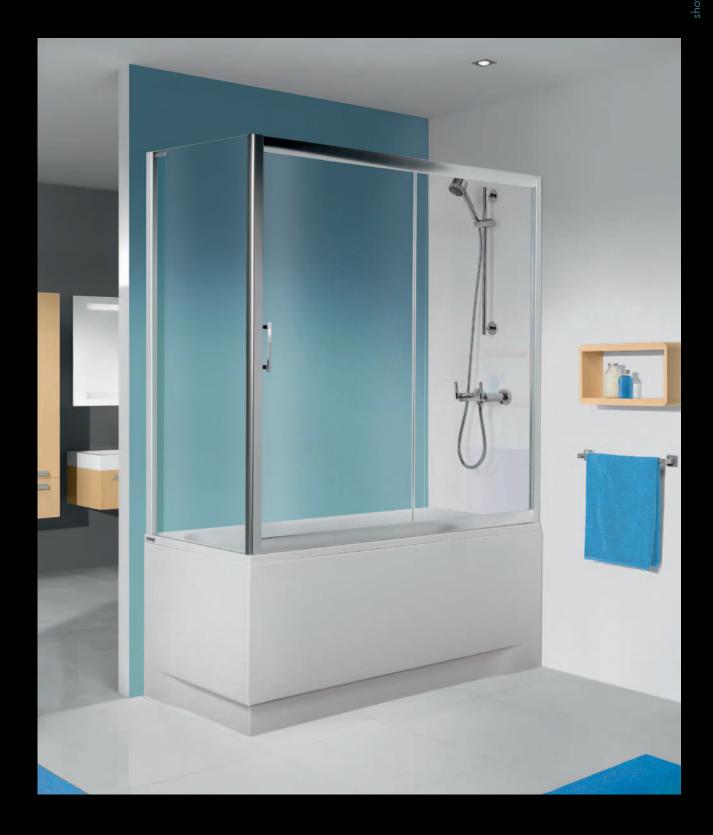

#### **Bathtub** screens

PW1/FREE PW2/FREE

#### **Bath screens**

The drawing illustrates the possibility of changes in overall dimensions of bath screens.