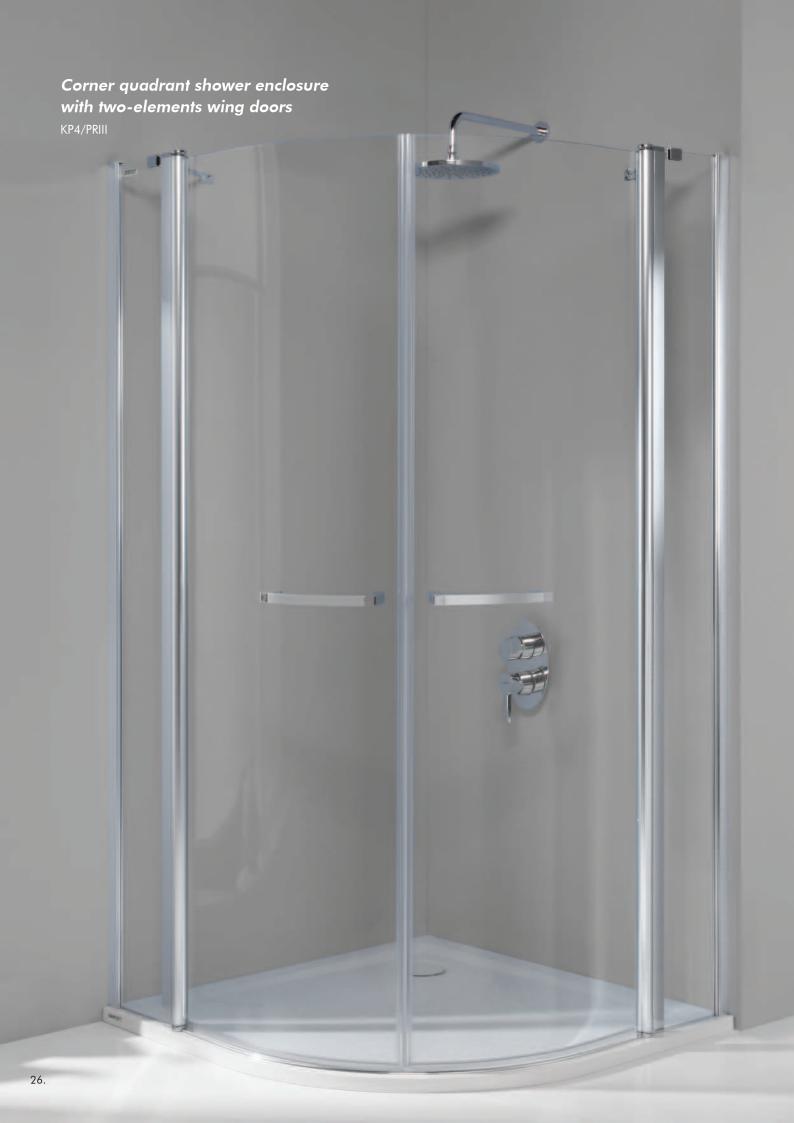

### Two-elements wing doors with extansion wall

DJ2/PRIII + SS2/PRIII

Free Line collection is distinguished by high flexibility arrangement, thanks to the wide range of shapes and types of shower enclosures. Versatility of series is also underscored by the light and delicate styling that will work in each bathroom.