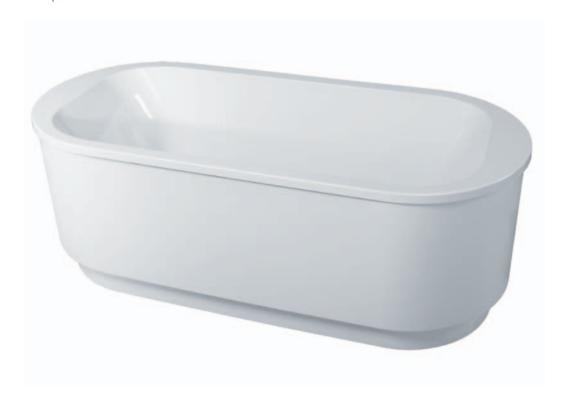

thtub

WS/PR





## Comfort

Comfort bathtubs are the largest possible comfortable of use. Therefore, we offer a series of accessories compatible with the Comfort collection, such as headrest or bathtub handles, that each taking bathing will be just pure pleasure.

### Asymmetrical bathtub

WAL(P)/CO









### Free Line

Collection Free Line according to the rule
"Less is more" offers maximum
functionality and freedom in the arrangement of the
bathroom, perfectly fitting into the contemporary
trends design.



### Rectangular bathtub

WP/FREE

### Rectangular bathtub with outflow in the middle on the bottom

WP/FREE





### Symmetrical bathtub

WS/FREE





### Asymmetrical bathtub

WAL(P)/FREE



### Oval bathtuba

WOW/FREE



### Oval bathtub completed with the frame

WOW-kpl/FREE







### Whirlpool system

Bathtub with whirlpool system is the luxury in our life. Sanplast whirlpool systems offer includes aqua, air and mixed systems. Whirlpool bathing ensures good mood, reduces problems with stress, tired and nervous tension. It is also used to cosmetics therapy due to the possitive influence for skin tension and blood supply. We invite to the entrance into luxury world of bubbling pleasure!





### Comfort mix whirlpool system

MXC4

aqua and air whirlpool system





Remote control









### Comfort



### Comfort air system

AIC4

air whirlpool system





Remote control



### Comfort aqua system

AQC4

aqua whirlpool system





Remote control













### Free Line



### Free Line air system

AIFR

air whirlpool system





### Free Line aqua system