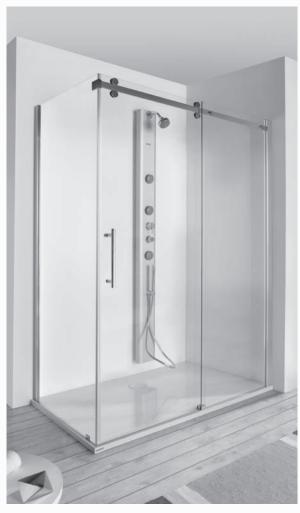

# Altus

Shower enclosures of Altus Series are the answer to the most sophisticated tastes. Spacious shower enclosure with sliding doors were based on the modern materials and technologies production which is reflected in the real use.

### Rectangular corner shower enclosure with sliding doors

KND2/ALTII