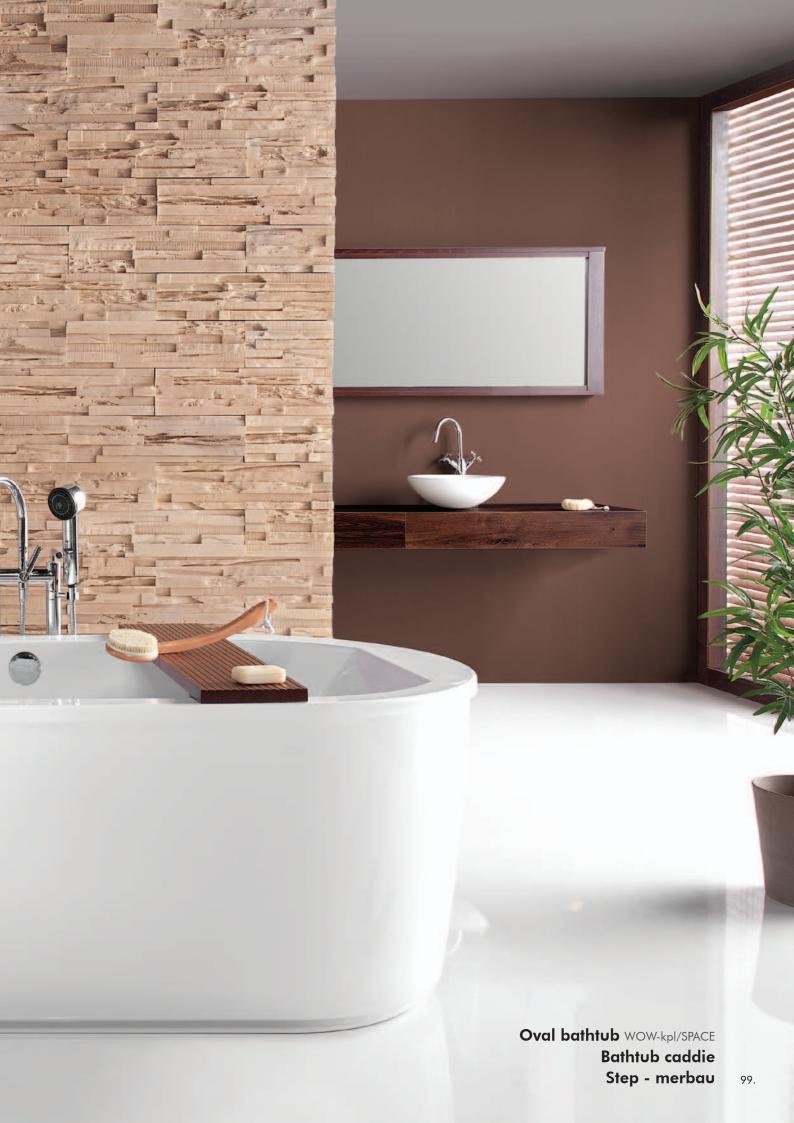

#### Oval bathtub

WOW-lx-ALT/EX

Oval bathtub wow-lx-kpl-ALT/EX

#### **Bathtub caddies**

meranti

merbau

caddy - exotic wood caddy - exotic wood

caddy - exotic wood

661-A0016-19

661-A0016-20

661-A0017-19

### Steps

step - exotic wood

meranti

60x40x12 cm 661-A0012-19

seat - exotic wood meranti

40x35 cm 661-A0014-19

merbau

40x35 cm 661-A0014-20