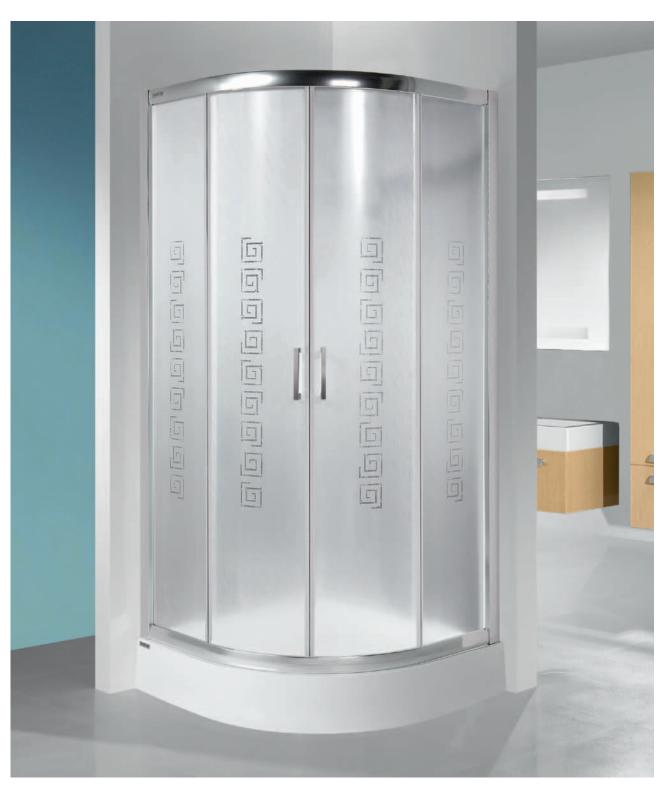

## Corner quadrant shower enclosure with wing doors

KP4/FREE

## Corner quadrant shower enclosure with sliding doors

KP4/TX5

### Corner quadrant shower enclosure with sliding doors

KP4/TX4