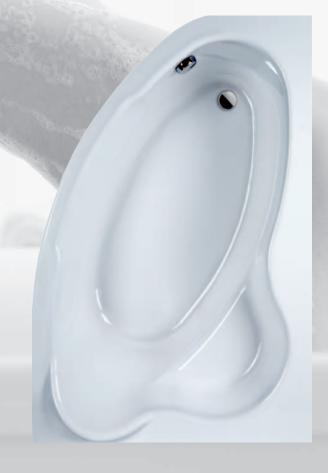

## Comfort

Comfort bathtubs are the largest possible comfortable of use. Therefore, we offer a series of accessories compatible with the Comfort collection, such as headrest or bathtub handles, that each taking bathing will be just pure pleasure.

### Asymmetrical bathtub

WAL(P)/CO