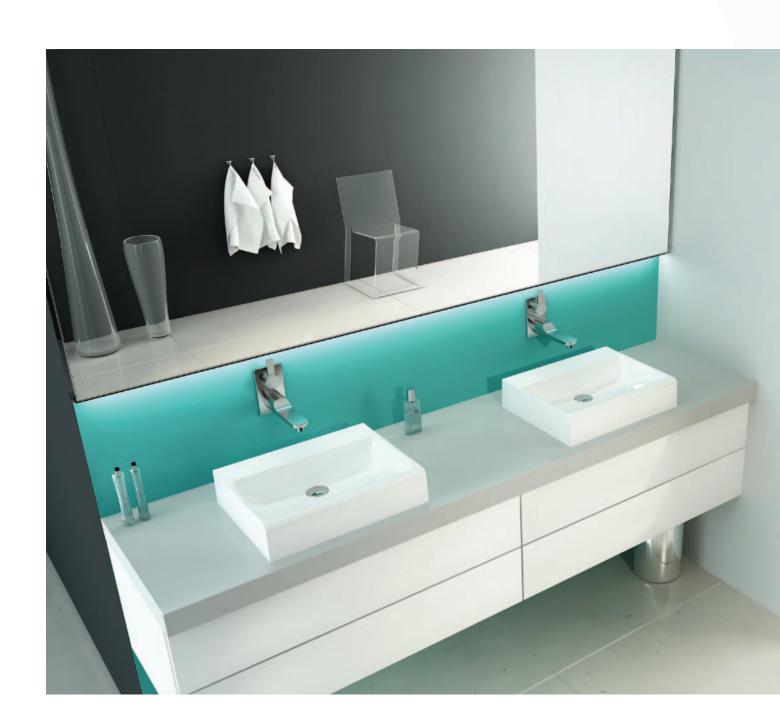

### Washbasins

Washbasin is an indispensable equipment in every bathrooms and toilets. Its modern and original design gives the interior an individual character. The look of the latest trends in interior design are the countertop washbasins.

### Free Mineral

The obvious advantage of Free Mineral washbasin is its modern look that will work perfectly in many bathroom arrangements. Mineral cast, which washbasin is made of is extremely durable material, resistant to discoloration and easy to clean, thanks to it's velvety smooth surface.