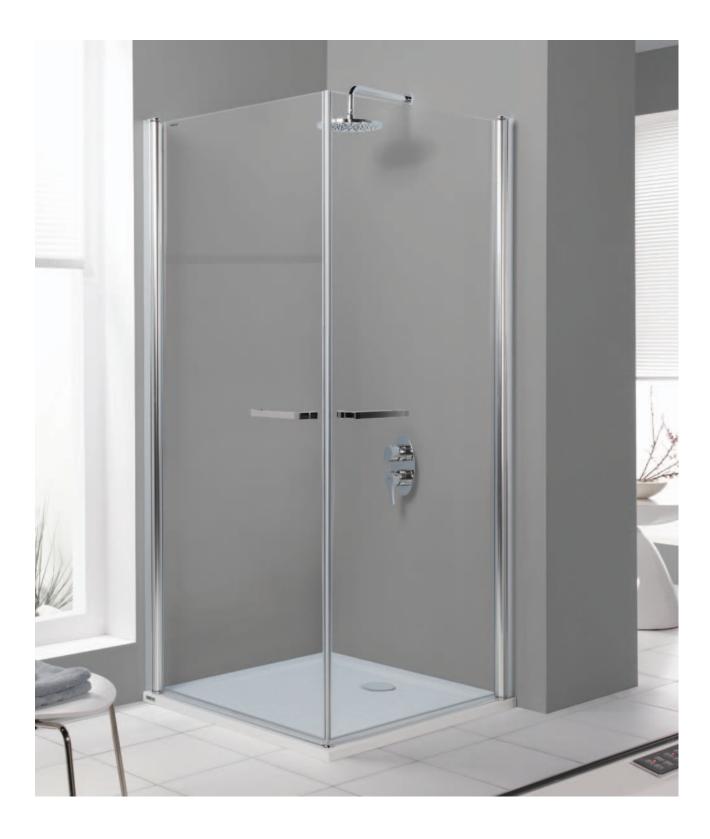

### Two-elements wing doors with extansion wall

DJ2/PRIII + SS2/PRIII

Free Line collection is distinguished by high flexibility arrangement, thanks to the wide range of shapes and types of shower enclosures. Versatility of series is also underscored by the light and delicate styling that will work in each bathroom.