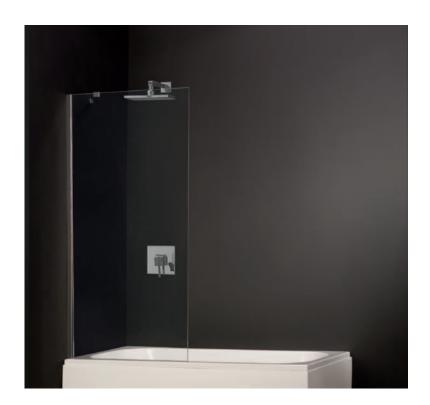

shower enclosure with one element wing doors

KN2/PRIII



### Corner quadrant shower enclosure with one element wing doors

KP2/PRIII





#### Saloon doors

DD/PRIII







### Two-elements wing doors with extansion wall

DJ2/PRIII + SS2/PRIII













Free Line collection is distinguished by high flexibility arrangement, thanks to the wide range of shapes and types of shower enclosures. Versatility of series is also underscored by the light and delicate styling that will work in each bathroom.



GLASS PROTECT

### Corner rectangular shower enclosure with wing doors

KNDJ2/FREE



## Corner square shower enclosure with wing doors

KN4/FREE



## Corner quadrant shower enclosure with wing doors

KP4/FREE



#### Wing doors

DJ2/FREE





#### **Bathtub** screens

PW1/FREE PW2/FREE







## TX

Comfortable solutions in modern and aesthetic design - this is very attractive TX series for our customers. TX shower enclosure is designed for seekers of classic and proven exellent solutions in an affordable price.



## Corner quadrant shower enclosure with wing doors

KP2DJ/TX5



## Wall type quadrant shower enclosure with wing doors

KPP2DJ/TX5



## Corner quadrant shower enclosure with sliding doors

KP4/TX5





## Corner quadrant shower enclosure with wing doors

KP1DJ/TX5



## Corner square and rectangular shower enclosure with sliding doors

KN/TX5

KN/TX5+Bza



Square shower enclosure is available also as a set with shower tray.





#### Sliding doors

D4/TX5





#### Corner shower enclosure based on doors and fixed wall

D2/TX5 i DJ/TX5 WITH FIXED WALL SS0/TX