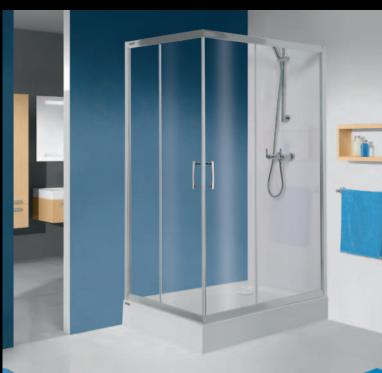

## Corner square and rectangular shower enclosure with sliding doors

KN/TX5

KN/TX5+Bza

Square shower enclosure is available also as a set with shower tray.

## Corner square shower enclosure with sliding doors

KN/TX4