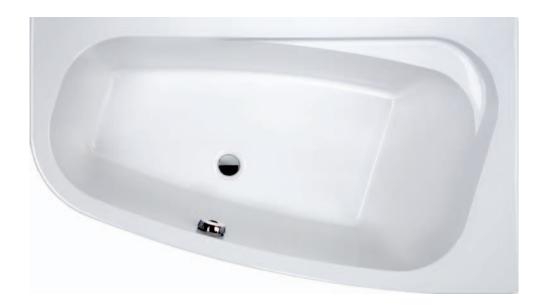

al bathtub

WOW/PR









## Symmetrical bathtub with seat

WSzs/PR



## Symmetrical bathtub

WS/PR





## Comfort

Comfort bathtubs are the largest possible comfortable of use. Therefore, we offer a series of accessories compatible with the Comfort collection, such as headrest or bathtub handles, that each taking bathing will be just pure pleasure.

### Asymmetrical bathtub

WAL(P)/CO









### Free Line

Collection Free Line according to the rule
"Less is more" offers maximum
functionality and freedom in the arrangement of the
bathroom, perfectly fitting into the contemporary
trends design.



### Rectangular bathtub

WP/FREE

### Rectangular bathtub with outflow in the middle on the bottom

WP/FREE





### Symmetrical bathtub

WS/FREE





### Asymmetrical bathtub

WAL(P)/FREE



### Oval bathtuba

WOW/FREE



### Oval bathtub completed with the frame

WOW-kpl/FREE







### Whirlpool system

Bathtub with whirlpool system is the luxury in our life. Sanplast whirlpool systems offer includes aqua, air and mixed systems. Whirlpool bathing ensures good mood, reduces problems with stress, tired and nervous tension. It is also used to cosmetics therapy due to the possitive influence for skin tension and blood supply. We invite to the entrance into luxury world of bubbling pleasure!





### Comfort mix whirlpool system

MXC4

aqua and air whirlpool system





Remote control









### Comfort



### Comfort air system

AIC4

air whirlpool system





Remote control



### Comfort aqua system

AQC4

aqua whirlpool system





Remote control













### Free Lin