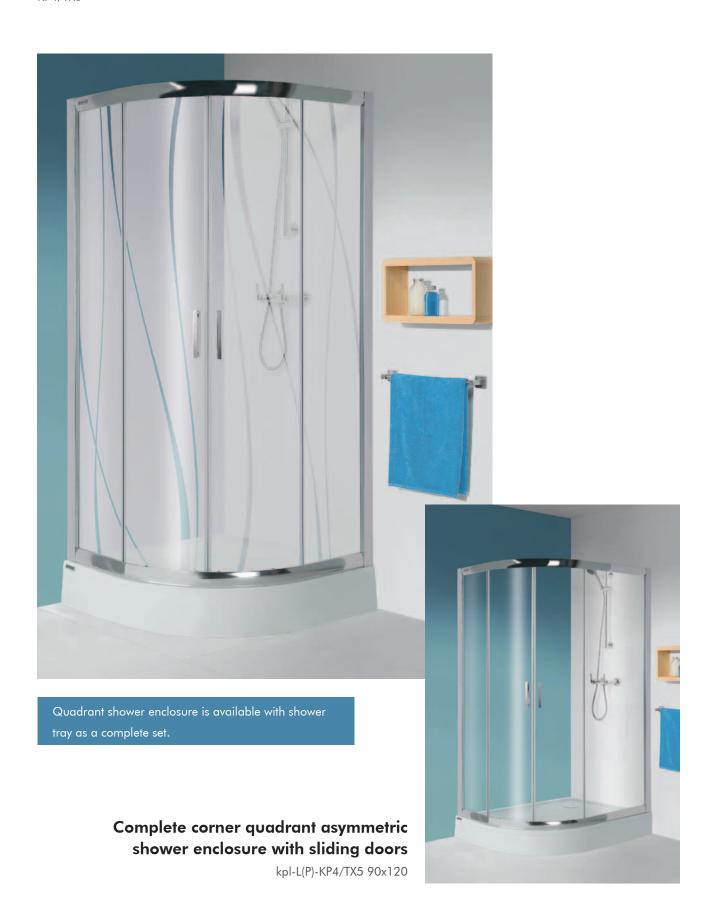

## TX

Comfortable solutions in modern and aesthetic design - this is very attractive TX series for our customers. TX shower enclosure is designed for seekers of classic and proven exellent solutions in an affordable price.

## Corner square and rectangular shower enclosure with sliding doors

KN/TX5

KN/TX5+Bza

Square shower enclosure is available also as a set with shower tray.