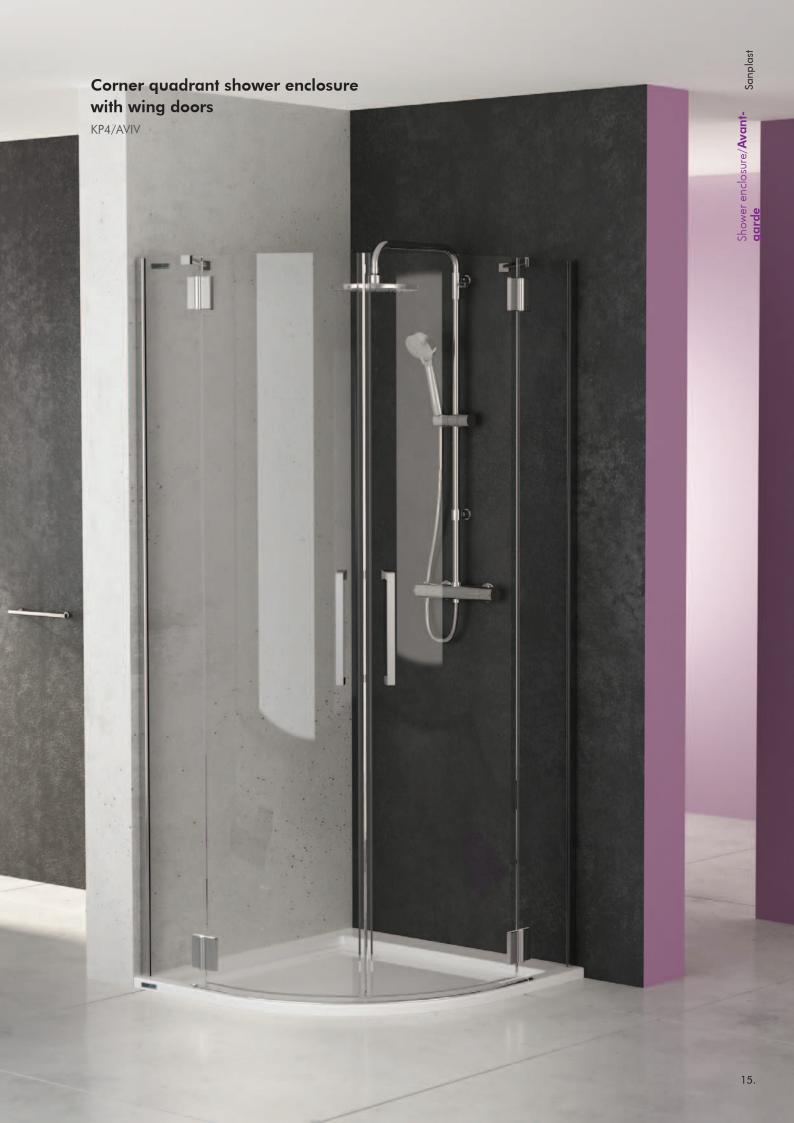

cological and economical through the reduced consumption of water, as well as a unique moment of relaxation and pure pleasure every day.





# Altus

Shower enclosures of Altus Series are the answer to the most sophisticated tastes. Spacious shower enclosure with sliding doors were based on the modern materials and technologies production which is reflected in the real use.





### Rectangular corner shower enclosure with sliding doors

KND2/ALTII





## Avantgarde

Where functionality goes hand in hand with the class

and attention to details, modern and minimalist form. Exactly that's how shower encosures of Avantgarde series is - timeless but very modern designed for people who finds beauty in simplicity of products.



### Corner square shower enclosure with wing doors

KN4/AVIV









#### Corner rectangular shower enclosure with wing doors

KNDJ2L(P)/AVIV



#### Wing doors with extension wall

DJ2L(P)/AVIV + SS2/AVIV







Unpretentious elegance - these is perfect way to describe a series of Prestige. Minimalist handles and finishes elements of shower enclosure captivate the perfect workmanship and reliable functionality, which leaves no doubt - it is product of excellent and high quality.







### Corner shower enclosure with one element wing doors

KN2/PRIII



### Corner quadrant shower enclosure with one element wing doors

KP2/PRIII





#### Saloon doors

DD/PRIII







### Two-elements wing doors with extansion wall

DJ2/PRIII + SS2/PRIII













Free Line collection is distinguished by high flexibility arrangement, thanks to the wide range of sh