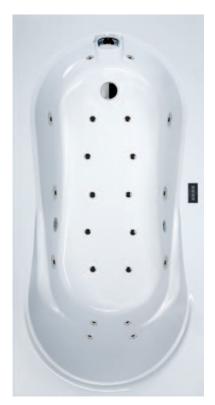

## Space Line

Bathtubs of series Space Line is an unusual proposal

dedicated to original bath areas and spacious bathrooms. Original big bathtub construction inscribed in the simple geometric shapes whose optimum depth and backrest angle heighten the comfort and provide to achieve complete relaxation.

## Rectangular bathtub

WP/SPACE

## Rectangular bathtub with outflow placed in the middle of the bottom

WP/SPACE