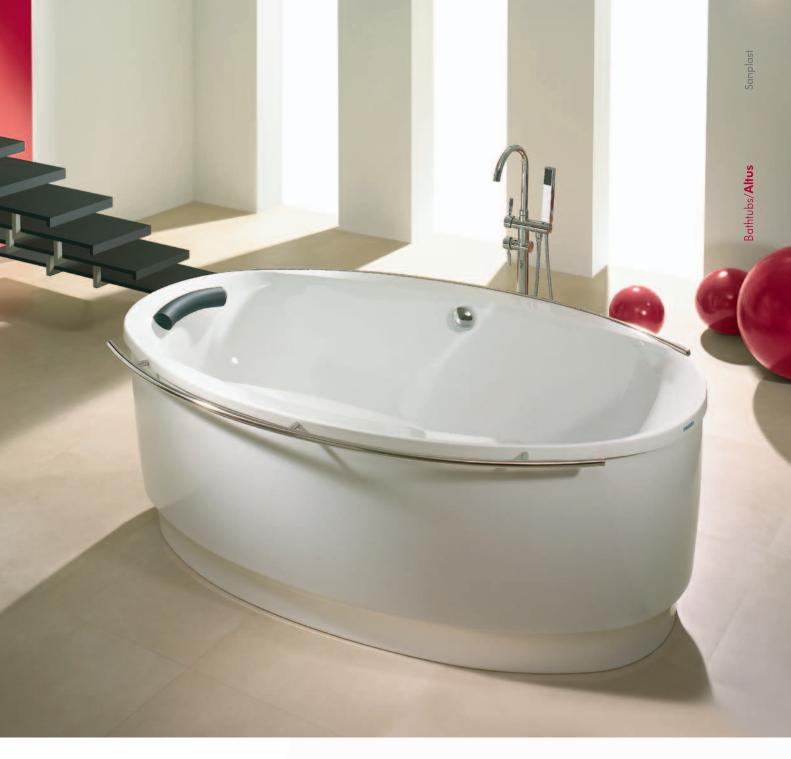

# Altus

Style of Altus bathtubs is a reflection of good taste, the essence of what we call - the luxury.

Large bowls with beautiful lines increase the level of comfort and relaxation to the maximum. Modern design products of this series is an expression of the world trends in interiors based on simple forms and high-quality elegant accessories.

#### Oval bathtub

WOW-lx-ALT/EX

Oval bathtub wow-lx-kpl-ALT/EX