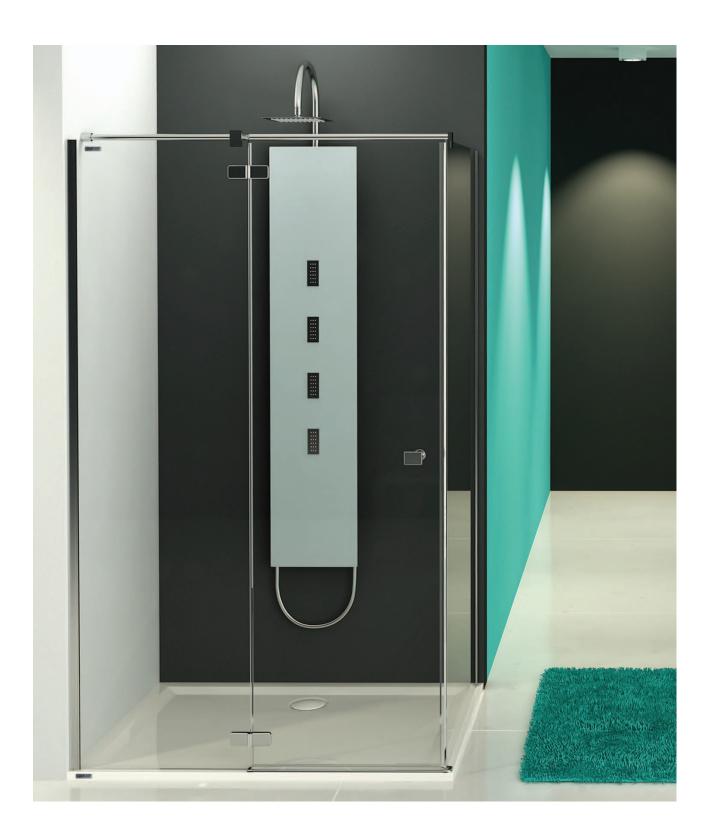

### Corner rectangular shower enclosure with wing doors

KNDJ2/FREE

## Corner square shower enclosure with wing doors

KN4/FREE