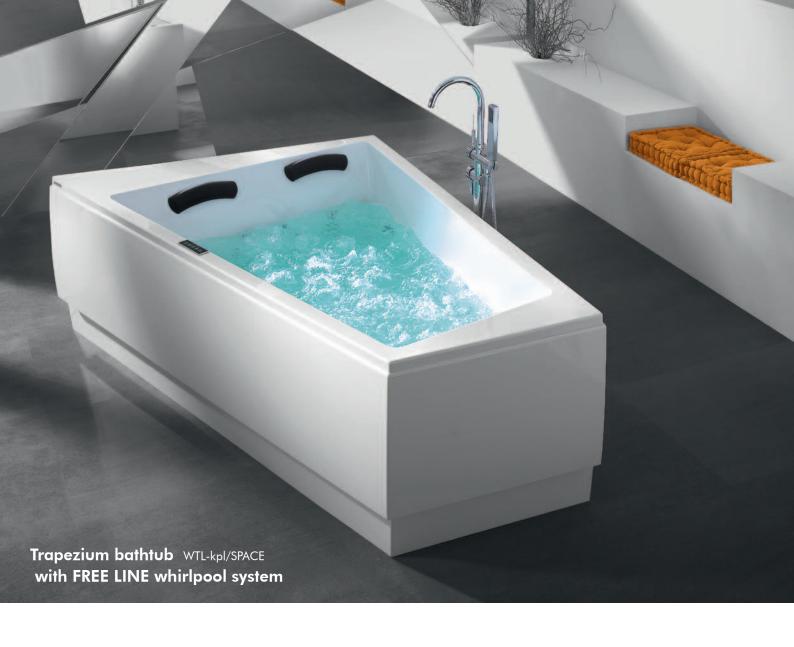

l bathtub

WAL(P)/FREE



### Oval bathtuba

WOW/FREE



### Oval bathtub completed with the frame

WOW-kpl/FREE







### Whirlpool system

Bathtub with whirlpool system is the luxury in our life. Sanplast whirlpool systems offer includes aqua, air and mixed systems. Whirlpool bathing ensures good mood, reduces problems with stress, tired and nervous tension. It is also used to cosmetics therapy due to the possitive influence for skin tension and blood supply. We invite to the entrance into luxury world of bubbling pleasure!





### Comfort mix whirlpool system

MXC4

aqua and air whirlpool system





Remote control









### Comfort



### Comfort air system

AIC4

air whirlpool system





Remote control



### Comfort aqua system

AQC4

aqua whirlpool system





Remote control













### Free Line



### Free Line air system

AIFR

air whirlpool system





### Free Line aqua system

AQFR

aqua whirlpool system







### Classic mix whirlpool system

MXC2

aqua and air whirlpool system









### Classic



### Classic air system

AIC2

air whirlpool system





### Classic aqua system

AQC2

aqua whirlpool system



### Space Line

Space Line shower panels are based on the special needs of the consumer. It's the perfect combination of geometric design shower panels and precisely specified equipment. They provide unlimited pleasure during the showering.



Space Line shower panel

PPo/SPACE







### Space Line

What distinguishes the Space Line hydromassage shower cabine with steam functions through other cabins of this type first of all is the minimal