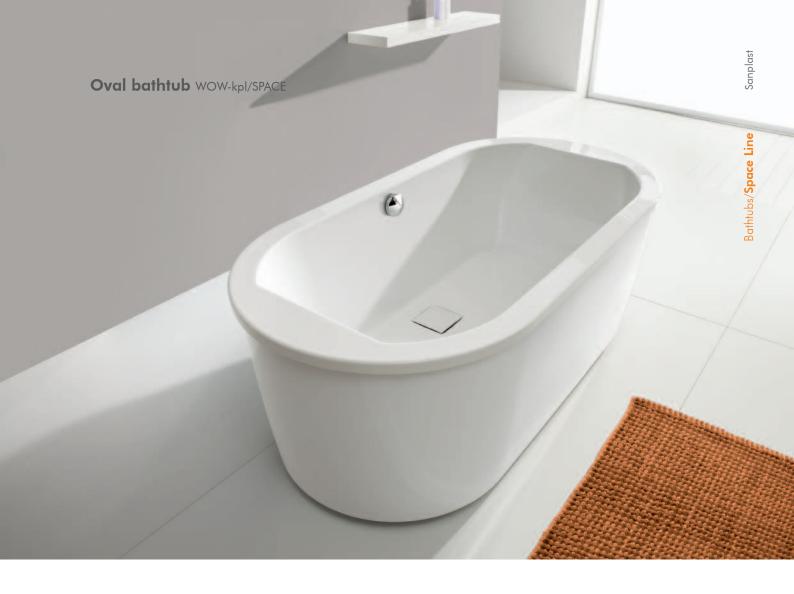

## Space Line

Bathtubs of series Space Line is an unusual proposal

dedicated to original bath areas and spacious bathrooms. Original big bathtub construction inscribed in the simple geometric shapes whose optimum depth and backrest angle heighten the comfort and provide to achieve complete relaxation.

### Oval bathtub

WOW/SPACE