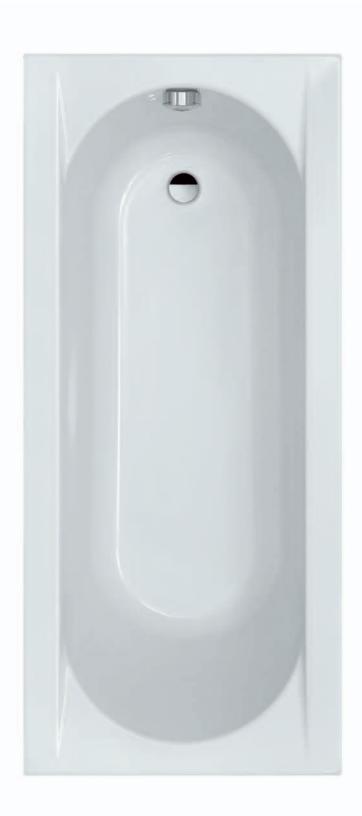

### Rectangular bathtub

WP/FREE

### Rectangular bathtub with outflow in the middle on the bottom

WP/FREE