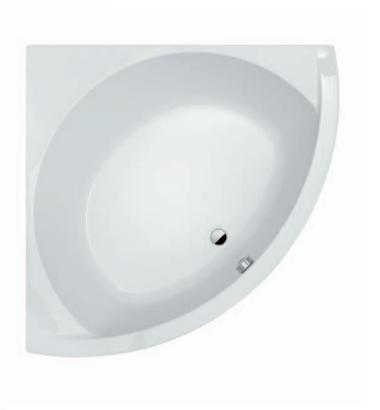

Avantgarde bathtubs is a real treat for senses. Soft, harmonious form brings to mind peace and relaxation. Usability of this series provide high functionality and perfect relaxation during the bathing.



Symmetrical bathtub WS-lx-kpl-AVII/EX







Rectangular bathtub WP/PR

## Prestige

Interesting form of Prestige bathtubs attracts attention to non-confrontional cnnection of beauty, functionality and durability. It's appreciated by those who seeks uncompromising solutions, who values good design along with comfort use and high quality of workmanship bathroom equipment.



## Rectangular bathtub

WP/PR

## Rectangular bathtub with outflow in the middle of the bottom

WP/PR





### Oval bathtub

WOW/PR









## Symmetrical bathtub with seat

WSzs/PR



## Symmetrical bathtub

WS/PR





## Comfort

Comfort bathtubs are the largest possible comfortable of use. Therefore, we offer a series of accessories compatible with the Comfort collection, such as headrest or bathtub handles, that each taking bathing will be just pure pleasure.

### Asymmetrical bathtub

WAL(P)/CO









### Free Line

Collection Free Line according to the rule
"Less is more" offers maximum
functionality and freedom in the arrangement of the
bathroom, perfectly fitting into the contemporary
trends design.



### Rectangular bathtub

WP/FREE

### Rectangular bathtub with outflow in the middle on the bottom

WP/FREE





### Symmetrical bathtub

WS/FREE





### Asymmetrical bathtub

WAL(P)/FREE



### Oval bathtuba

WOW/FREE



### Oval bathtub completed with the frame

WOW-kpl/FREE







### Whir