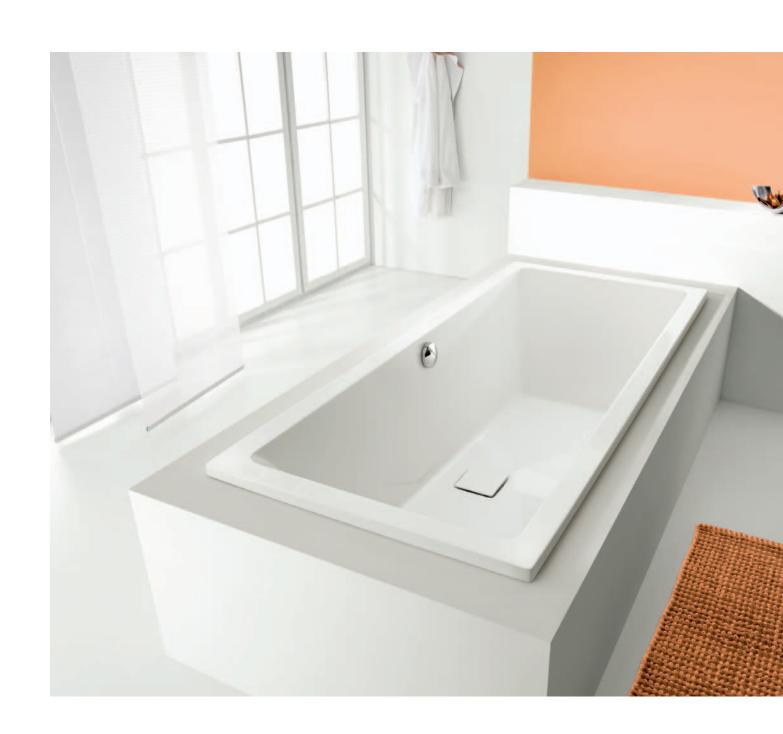

## Space Line

Bathtubs of series Space Line is an unusual proposal

dedicated to original bath areas and spacious bathrooms. Original big bathtub construction inscribed in the simple geometric shapes whose optimum depth and backrest angle heighten the comfort and provide to achieve complete relaxation.

## Rectangular bathtub

WP/SPACE

## Rectangular bathtub with outflow placed in the middle of the bottom

WP/SPACE