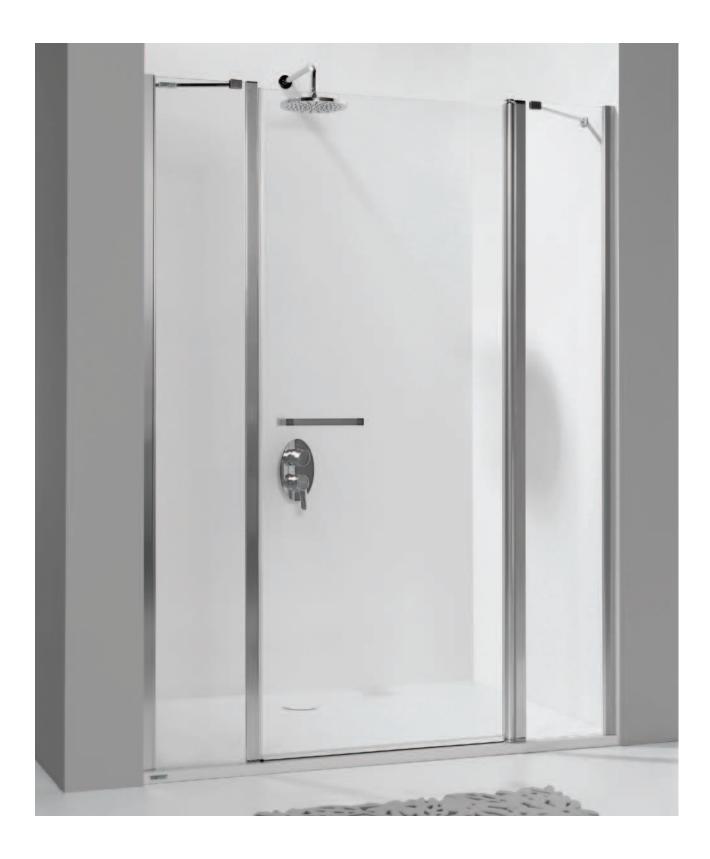

### Two-elements wing doors with extansion wall

DJ2/PRIII + SS2/PRIII

Free Line collection is distinguished by high flexibility arrangement, thanks to the wide range of shapes and types of shower enclosures. Versatility of series is also underscored by the light and delicate styling that will work in each bathroom.