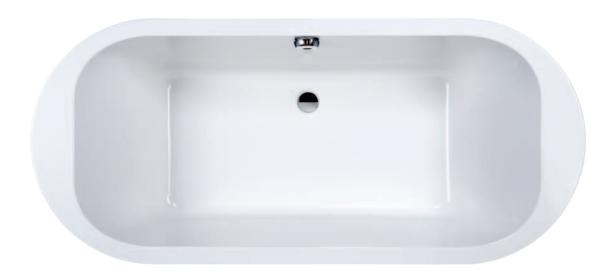

Symmetrical bathtub with seat

WSzs/PR



## Symmetrical bathtub

WS/PR





## Comfort

Comfort bathtubs are the largest possible comfortable of use. Therefore, we offer a series of accessories compatible with the Comfort collection, such as headrest or bathtub handles, that each taking bathing will be just pure pleasure.

### Asymmetrical bathtub

WAL(P)/CO









### Free Line

Collection Free Line according to the rule
"Less is more" offers maximum
functionality and freedom in the arrangement of the
bathroom, perfectly fitting into the contemporary
trends design.



### Rectangular bathtub

WP/FREE

### Rectangular bathtub with outflow in the middle on the bottom

WP/FREE





### Symmetrical bathtub

WS/FREE





### Asymmetrical bathtub

WAL(P)/FREE



### Oval bathtuba

WOW/FREE



### Oval bathtub completed with the frame

WOW-kpl/FREE







### Whirlpool system

Bathtub with whirlpool system is the luxury in our life. Sanplast whirlpool systems offer includes aqua, air and mixed systems. Whirlpool bathing ensures good mood, reduces problems with stress, tired and nervous tension. It is also used to cosmetics therapy due to the possitive influence for skin tension and blood supply. We invite to the entrance into luxury world of bubbling pleasure!





### Comfort mix whirlpool system

MXC4

aqua and air whirlpool system





Remote control









### Comfort



### Comfort air system

AIC4

air whirlpool system





Remote control



### Comfort aqua system

AQC4

aqua whirlpool system





Remote control













### Free Line



### Free Line air system