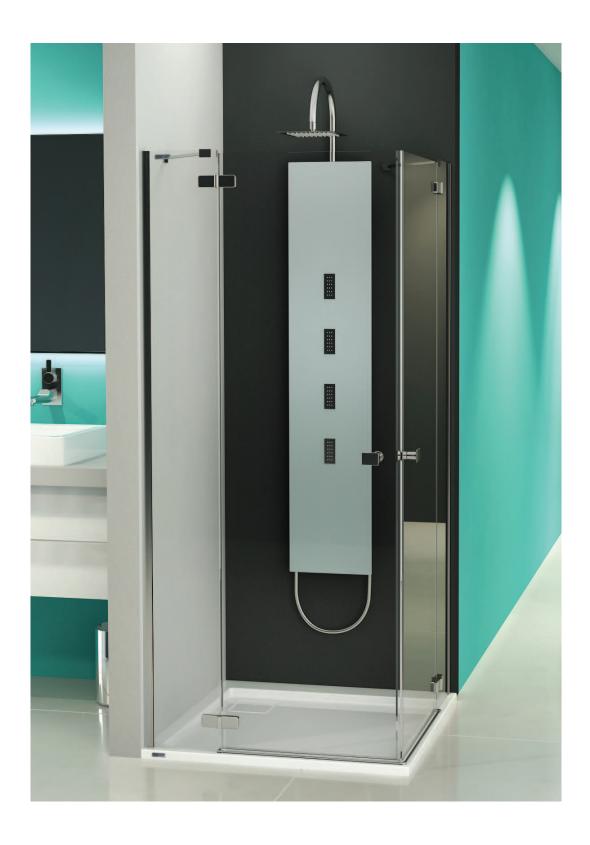

## Avantgarde

Where functionality goes hand in hand with the class

and attention to details, modern and minimalist form. Exactly that's how shower encosures of Avantgarde series is - timeless but very modern designed for people who finds beauty in simplicity of products.

### Corner square shower enclosure with wing doors

KN4/AVIV