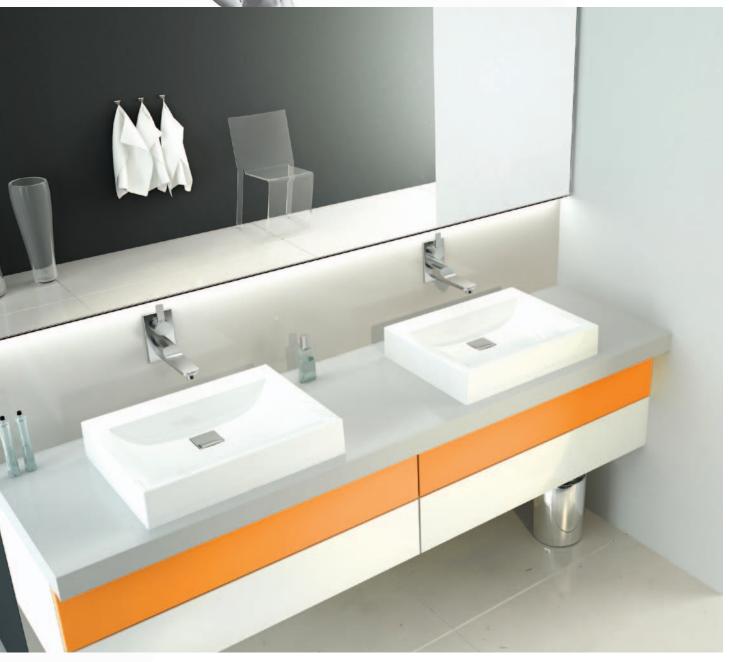

### Washbasins

Washbasin is an indispensable equipment in every bathrooms and toilets. Its modern and original design gives the interior an individual character. The look of the latest trends in interior design are the countertop washbasins.

# Space Mineral

Space Mineral counter washbasin is a designer jewel in our collection. Its minimalistic form breaks surprisingly arc-shaped notch, gives completely unique character.