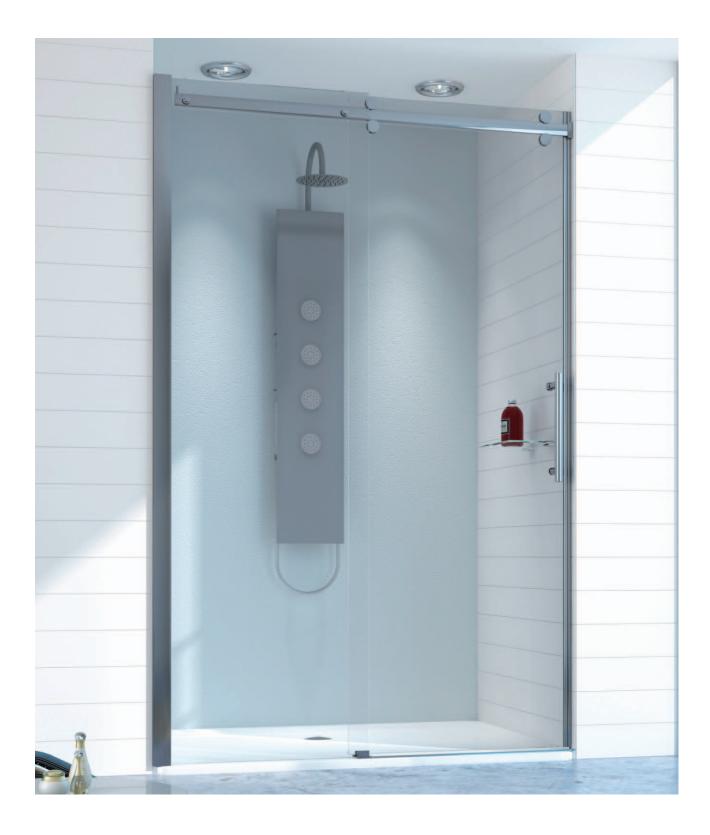

# Altus

Shower enclosures of Altus Series are the answer to the most sophisticated tastes. Spacious shower enclosure with sliding doors were based on the modern materials and technologies production which is reflected in the real use.

### Rectangular corner shower enclosure with sliding doors

KND2/ALTII