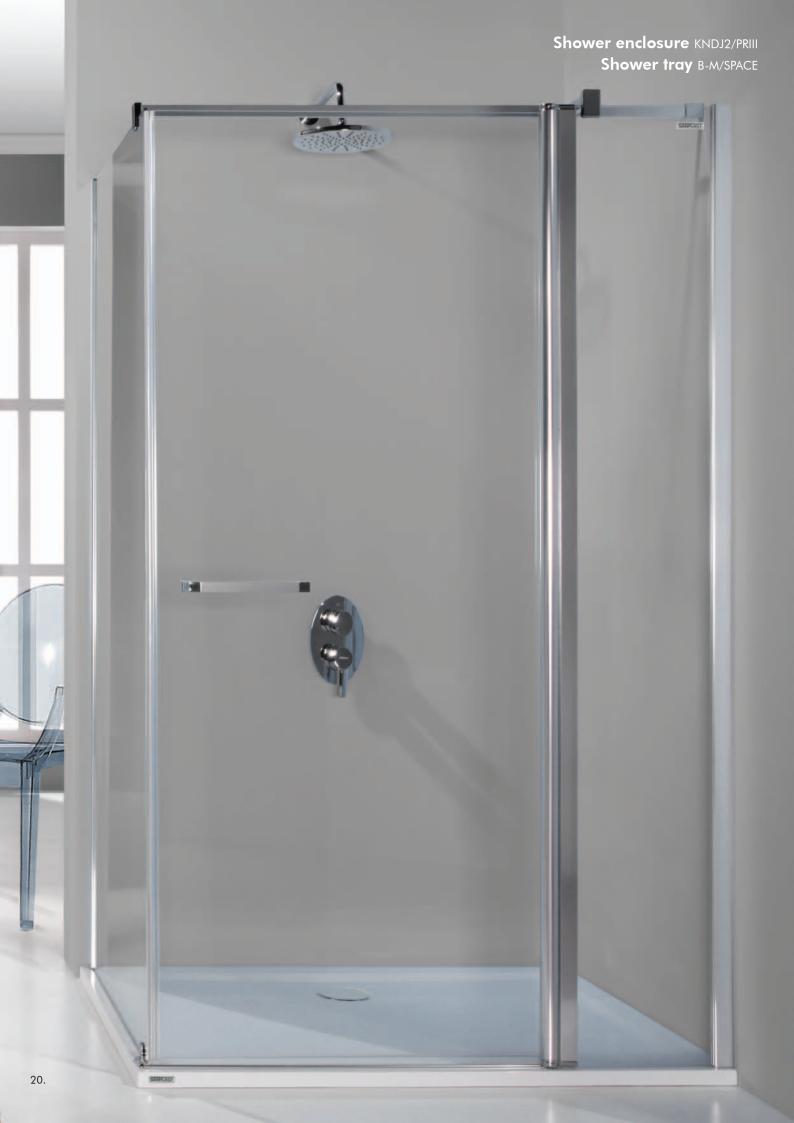

#### Wing doors with extension wall

DJ2L(P)/AVIV + SS2/AVIV

Unpretentious elegance - these is perfect way to describe a series of Prestige. Minimalist handles and finishes elements of shower enclosure captivate the perfect workmanship and reliable functionality, which leaves no doubt - it is product of excellent and high quality.

### Corner shower enclosure with one element wing doors

KN2/PRIII