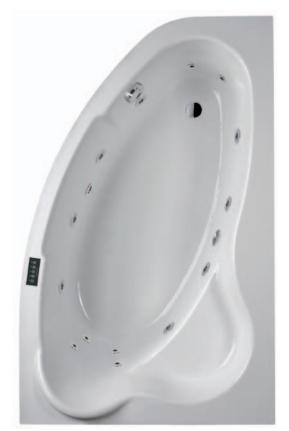

### Asymmetrical bathtub

WAL(P)/CO

## Comfort

Comfort bathtubs are the largest possible comfortable of use. Therefore, we offer a series of accessories compatible with the Comfort collection, such as headrest or bathtub handles, that each taking bathing will be just pure pleasure.