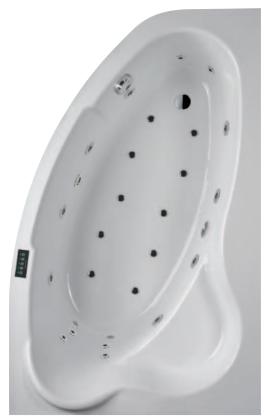

### Whirlpool system

Bathtub with whirlpool system is the luxury in our life. Sanplast whirlpool systems offer includes aqua, air and mixed systems. Whirlpool bathing ensures good mood, reduces problems with stress, tired and nervous tension. It is also used to cosmetics therapy due to the possitive influence for skin tension and blood supply. We invite to the entrance into luxury world of bubbling pleasure!

### Comfort mix whirlpool system

MXC4

aqua and air whirlpool system

Remote control