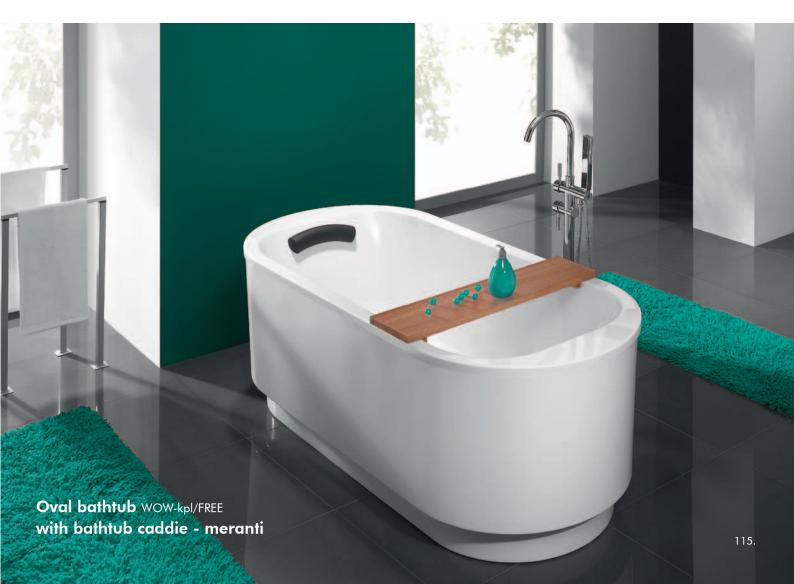

### Oval bathtuba

WOW/FREE

### Oval bathtub completed with the frame

WOW-kpl/FREE

#### **Bathtub caddies**

meranti

merbau

caddy - exotic wood caddy - exotic wood

caddy - exotic wood

661-A0016-19

661-A0016-20

661-A0017-19