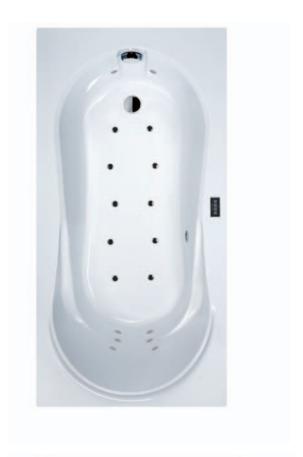

### Whirlpool system

Bathtub with whirlpool system is the luxury in our life. Sanplast whirlpool systems offer includes aqua, air and mixed systems. Whirlpool bathing ensures good mood, reduces problems with stress, tired and nervous tension. It is also used to cosmetics therapy due to the possitive influence for skin tension and blood supply. We invite to the entrance into luxury world of bubbling pleasure!

### Comfort mix whirlpool system

MXC4

aqua and air whirlpool system

Remote control