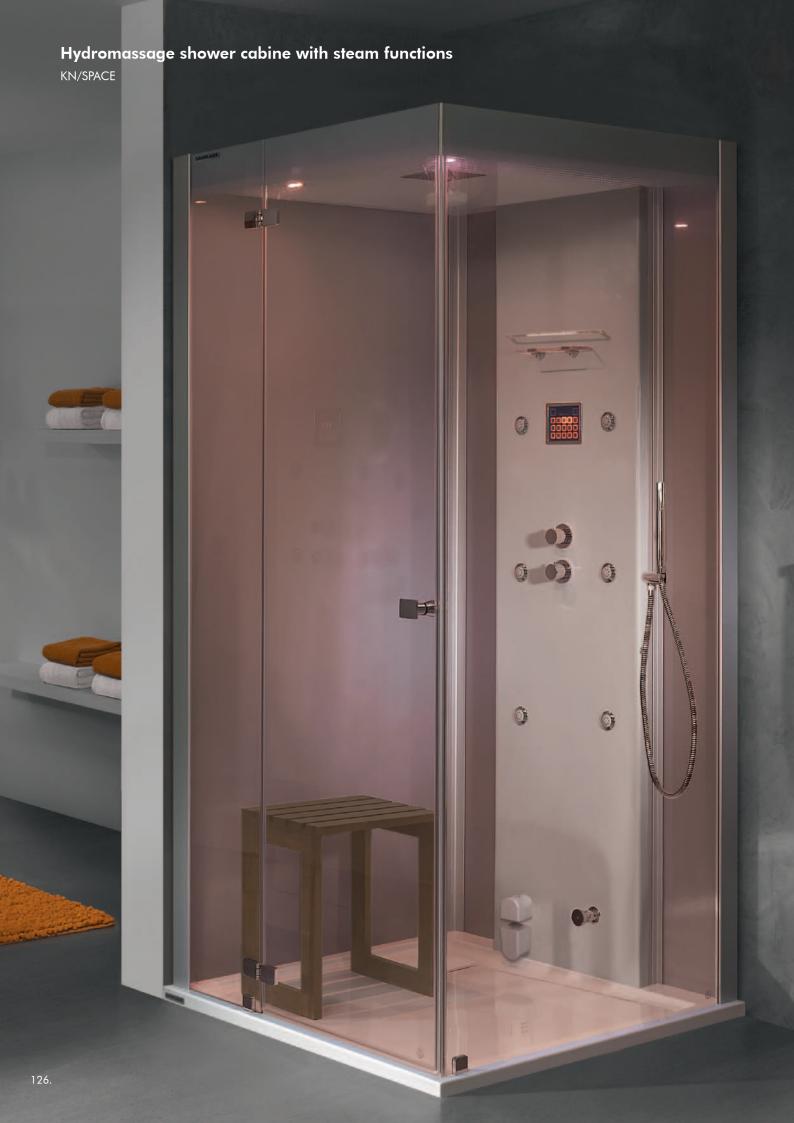

### Space Line

What distinguishes the Space Line hydromassage shower cabine with steam functions through other cabins of this type first of all is the minimalist design. It is hard to believe how many functions are located in this shower cabine made of such aesthetic simplicity. We have the side massage, back massage and foot massage, as well as Scottish, perfectly

firming the skin and improve blood circulation. Thanks to an elegant finish and modern design, shower cabines seems to be spacious and perfect harmony contemporary trends in bathroom equipment. Hydromassage shower cabine with steam function is an excellent choice, which simply you can not regret...

#### Steering panel