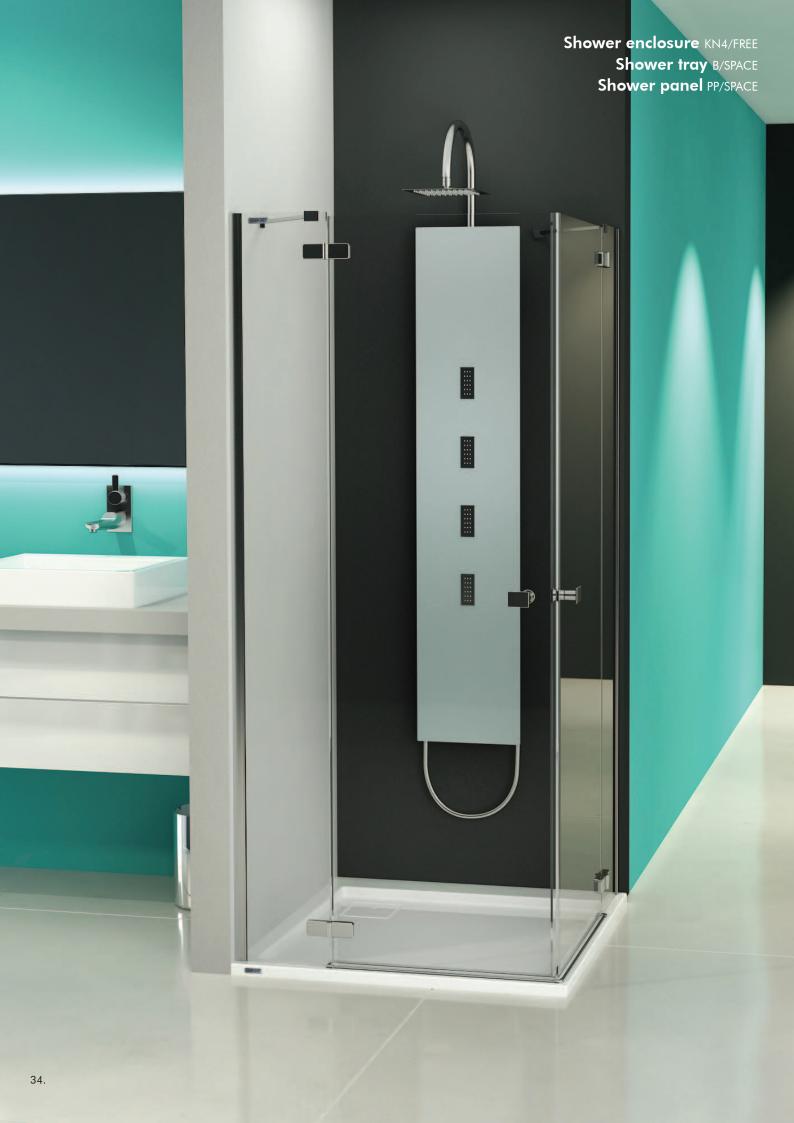

### Two-elements wing doors with extansion wall

DJ2/PRIII + SS2/PRIII

Free Line collection is distinguished by high flexibility arrangement, thanks to the wide range of shapes and types of shower enclosures. Versatility of series is also underscored by the light and delicate styling that will work in each bathroom.

GLASS PROTECT

### Corner rectangular shower enclosure with wing doors

KNDJ2/FREE

## Corner square shower enclosure with wing doors

KN4/FREE