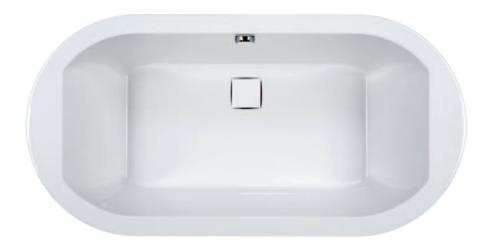

## Space Line

Bathtubs of series Space Line is an unusual proposal

dedicated to original bath areas and spacious bathrooms. Original big bathtub construction inscribed in the simple geometric shapes whose optimum depth and backrest angle heighten the comfort and provide to achieve complete relaxation.

### Oval bathtub

WOW/SPACE