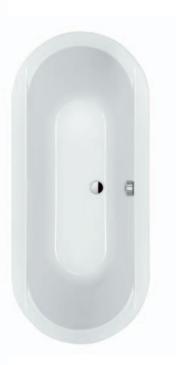

lx-AVII/EX



## Symmetrical bathtub

WP-lx-AVII/EX



## Avantgarde

Subtle form of Avantgarde bathtubs is a real treat for senses. Soft, harmonious form brings to mind peace and relaxation. Usability of this series provide high functionality and perfect relaxation during the bathing.



Symmetrical bathtub WS-lx-kpl-AVII/EX







Rectangular bathtub WP/PR

## Prestige

Interesting form of Prestige bathtubs attracts attention to non-confrontional cnnection of beauty, functionality and durability. It's appreciated by those who seeks uncompromising solutions, who values good design along with comfort use and high quality of workmanship bathroom equipment.



## Rectangular bathtub

WP/PR

## Rectangular bathtub with outflow in the middle of the bottom

WP/PR





### Oval bathtub

WOW/PR









## Symmetrical bathtub with seat

WSzs/PR



## Symmetrical bathtub

WS/PR





## Comfort

Comfort bathtubs are the largest possible comfortable of use. Therefore, we offer a series of accessories compatible with the Comfort collection, such as headrest or bathtub handles, that each taking bathing will be just pure pleasure.

### Asymmetrical bathtub

WAL(P)/CO









### Free Line

Collection Free Line according to the rule
"Less is more" offers maximum
functionality and freedom in the arrangement of the
bathroom, perfectly fitting into the contemporary
trends design.



### Rectangular bathtub

WP/FREE

### Rectangular bathtub with outflow in the middle on the bottom

WP/FREE





### Symmetrical bathtub

WS/FREE





### Asymmetrical bathtub

WAL(P)/FREE



### Oval bathtuba