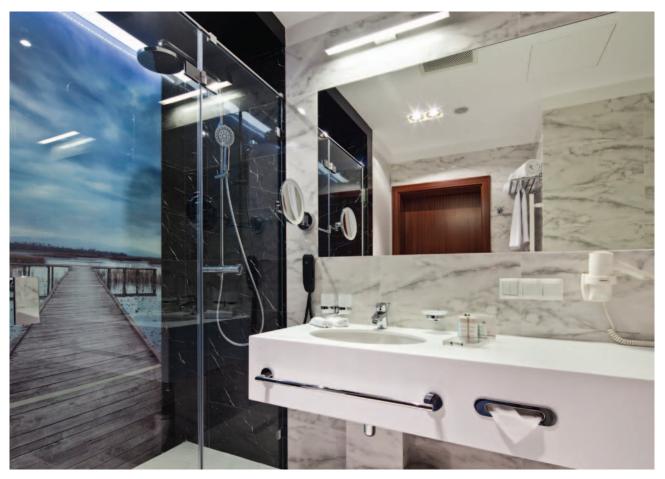

#### **Shower cabins**

High quality, modern design and a large stylistic diversity - these are basic adventages of Sanplast's shower enclosures - from square by rectangular, quadrant up to the asymmetric shapes. For holders of unusual bathrooms we developed solutions atypical that perfectly fit to the most demanding and original bathrooms interior. Sanplast's shower enclosures are also ecological and economical through the reduced consumption of water, as well as a unique moment of relaxation and pure pleasure every day.

# Altus

Shower enclosures of Altus Series are the answer to the most sophisticated tastes. Spacious shower enclosure with sliding doors were based on the modern materials and technologies production which is reflected in the real use.

### Rectangular corner shower enclosure with sliding doors

KND2/ALTII