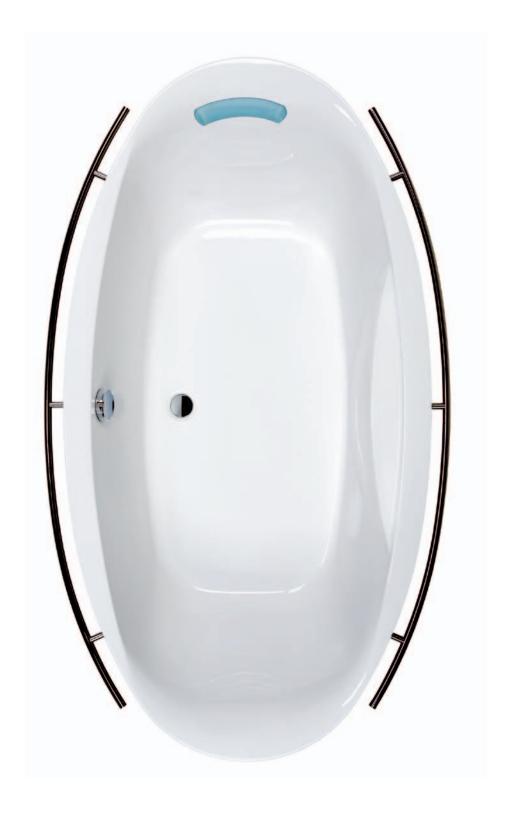

un wild and with the latest trends in technology and design. The possibilities of arranging bathroom are almost limitless. Independently from the dimensions of your bathroom, bathtub can become your new favorite place - a private oasis of comfort and calm.





# Altus

Style of Altus bathtubs is a reflection of good taste, the essence of what we call - the luxury.

Large bowls with beautiful lines increase the level of comfort and relaxation to the maximum. Modern design products of this series is an expression of the world trends in interiors based on simple forms and high-quality elegant accessories.



## Reactangular bathtub

WP-Ix-ALT/EX





Rectangular bathtub with apron with wood elements  $\mathsf{WP}\text{-}\mathsf{Ix}\text{-}\mathsf{ALT}/$ 



#### Oval bathtub

WOW-lx-ALT/EX





Oval bathtub wow-lx-kpl-ALT/EX







## Space Line

Bathtubs of series Space Line is an unusual proposal

dedicated to original bath areas and spacious bathrooms. Original big bathtub construction inscribed in the simple geometric shapes whose optimum depth and backrest angle heighten the comfort and provide to achieve complete relaxation.









## Rectangular bathtub

WP/SPACE

## Rectangular bathtub with outflow placed in the middle of the bottom

WP/SPACE





## Rectangular bathtub with shower zone

WPsp/SPACE





### Oval bathtub

WOW/SPACE





## Hexagonal bathtub

W6k/SPACE



## Trapezium bathtub



## Symmetrical bathtub

WS/SPACE







## Rectangular bathtub

WS-lx-AVII/EX



## Symmetrical bathtub

WP-lx-AVII/EX



## Avantgarde

Subtle form of Avantgarde bathtubs is