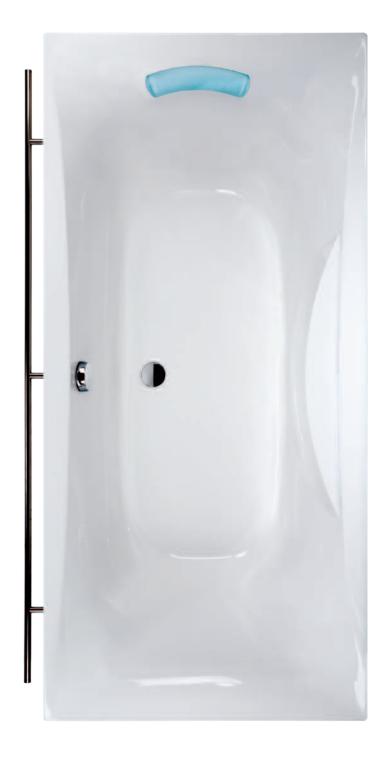

# Altus

Style of Altus bathtubs is a reflection of good taste, the essence of what we call - the luxury.

Large bowls with beautiful lines increase the level of comfort and relaxation to the maximum. Modern design products of this series is an expression of the world trends in interiors based on simple forms and high-quality elegant accessories.

## Reactangular bathtub

WP-Ix-ALT/EX

Rectangular bathtub with apron with wood elements  $\mathsf{WP}\text{-}\mathsf{Ix}\text{-}\mathsf{ALT}/$ 