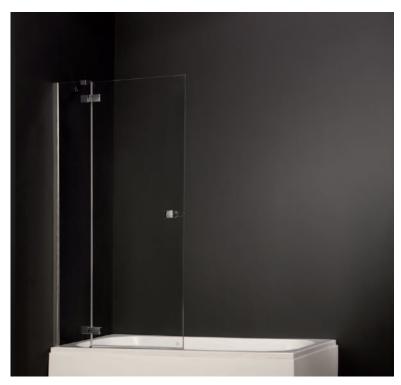

hower enclosure with one element wing doors

KN2/PRIII



### Corner quadrant shower enclosure with one element wing doors

KP2/PRIII





#### Saloon doors

DD/PRIII







### Two-elements wing doors with extansion wall

DJ2/PRIII + SS2/PRIII













Free Line collection is distinguished by high flexibility arrangement, thanks to the wide range of shapes and types of shower enclosures. Versatility of series is also underscored by the light and delicate styling that will work in each bathroom.



GLASS PROTECT

### Corner rectangular shower enclosure with wing doors

KNDJ2/FREE



## Corner square shower enclosure with wing doors

KN4/FREE



## Corner quadrant shower enclosure with wing doors

KP4/FREE



#### Wing doors

DJ2/FREE





#### **Bathtub** screens

PW1/FREE PW2/FREE







## TX

Comfortable solutions in modern and aesthetic design - this is very attractive TX series for our customers. TX shower enclosure is designed for seekers of classic and proven exellent solutions in an affordable price.



## Corner quadrant shower enclosure with wing doors

KP2DJ/TX5



## Wall type quadrant shower enclosure with wing doors

KPP2DJ/TX5



## Corner quadrant shower enclosure with sliding doors

KP4/TX5





## Corner quadrant shower enclosure with wing doors

KP1DJ/TX5



## Corner square and rectangular shower enclosure with sliding doors

KN/TX5

KN/TX5+Bza



Square shower enclosure is available also as a set with shower tray.





#### Sliding doors

D4/TX5





#### Corner shower enclosure based on doors and fixed wall

D2/TX5 i DJ/TX5 WITH FIXED WALL SS0/TX5