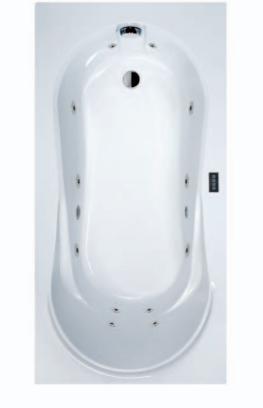

### Whirlpool system

Bathtub with whirlpool system is the luxury in our life. Sanplast whirlpool systems offer includes aqua, air and mixed systems. Whirlpool bathing ensures good mood, reduces problems with stress, tired and nervous tension. It is also used to cosmetics therapy due to the possitive influence for skin tension and blood supply. We invite to the entrance into luxury world of bubbling pleasure!

### Classic mix whirlpool system

MXC2

aqua and air whirlpool system