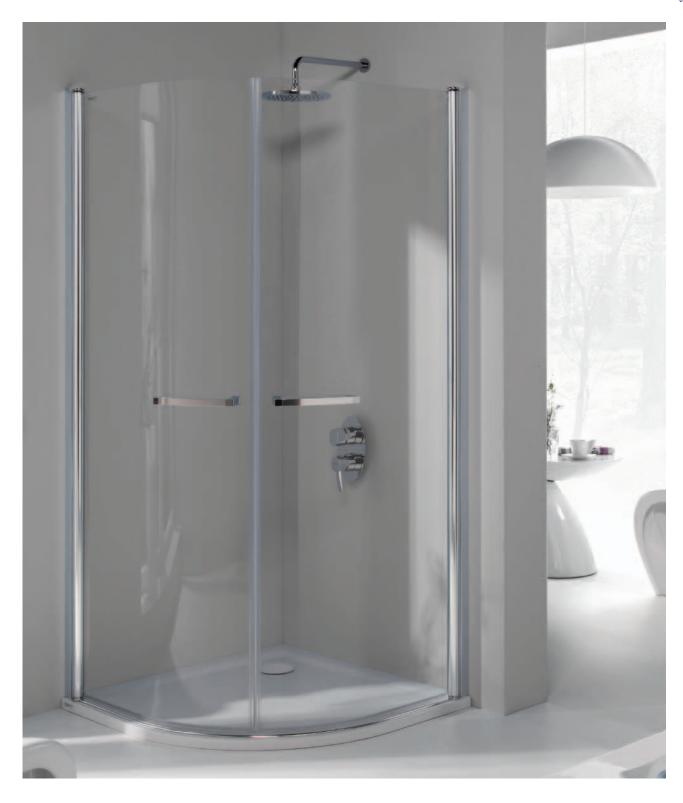

form. Exactly that's how shower encosures of Avantgarde series is - timeless but very modern designed for people who finds beauty in simplicity of products.



### Corner square shower enclosure with wing doors

KN4/AVIV









#### Corner rectangular shower enclosure with wing doors

KNDJ2L(P)/AVIV



#### Wing doors with extension wall

DJ2L(P)/AVIV + SS2/AVIV







Unpretentious elegance - these is perfect way to describe a series of Prestige. Minimalist handles and finishes elements of shower enclosure captivate the perfect workmanship and reliable functionality, which leaves no doubt - it is product of excellent and high quality.







### Corner shower enclosure with one element wing doors

KN2/PRIII



### Corner quadrant shower enclosure with one element wing doors

KP2/PRIII





#### Saloon doors

DD/PRIII







### Two-elements wing doors with extansion wall

DJ2/PRIII + SS2/PRIII













Free Line collection is distinguished by high flexibility arrangement, thanks to the wide range of shapes and types of shower enclosures. Versatility of series is also underscored by the light and delicate styling that will work in each bathroom.



GLASS PROTECT

### Corner rectangular shower enclosure with wing doors

KNDJ2/FREE



## Corner square shower enclosure with wing doors

KN4/FREE



## Corner quadrant shower enclosure with wing doors

KP4/FREE



#### Wing doors

DJ2/FREE





#### **Bathtub** screens

PW1/FREE PW2/FREE







## TX

Comfortable solutions in modern and aesthetic design - this is very attractive TX series for our customers. TX shower enclos