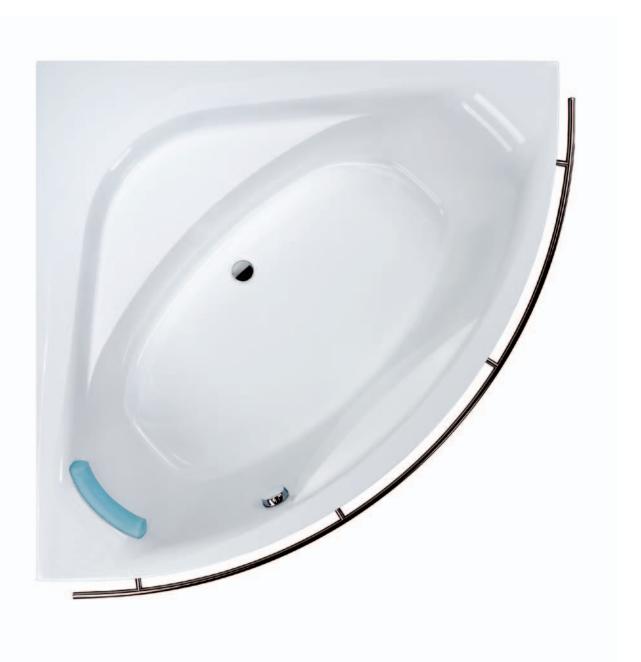

## Avantgarde

Subtle form of Avantgarde bathtubs is a real treat for senses. Soft, harmonious form brings to mind peace and relaxation. Usability of this series provide high functionality and perfect relaxation during the bathing.

Symmetrical bathtub WS-lx-kpl-AVII/EX

Rectangular bathtub WP/PR