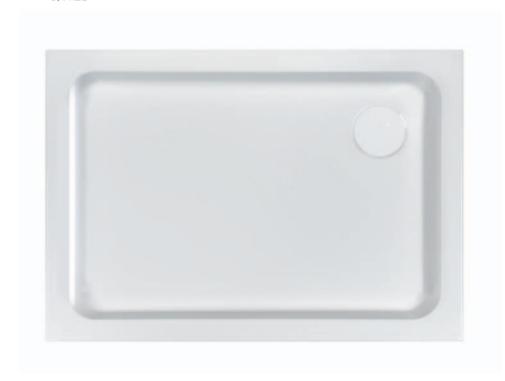

L(P)/SPACE



#### Square shower tray

B/SPACE



#### Pentagonal shower tray

BPK/SPACE







Rectangular shower tray B/PR

## Prestige

Thanks to its modern look and neutral style shower trays of Prestige collection perfectly match to the many shower enclosures, giving a plenty of design opportunities. They present themselves perfectly in the minimalistic interiors.









## Rectangular shower tray

B/PR



## Square shower tray

B/PR



## Quadrant shower tray

BP/PR







Quadrant shower tray BP/FREE

# Free Line

The classic form and a wide range of depths in this collection of shower trays make selection easier for customer needs. An another advantages of this series are fitting stylistically apron with an extremely simple assembly system.



## Rectangular shower tray

B/FREE



## Square shower tray

B/FREE



## **Quadrant shower tray**

BP/FREE



## Quadrantd asymmetrical shower tray

BP-L(P)/FREE



## Square shower tray build with apron

Bza/FREE



## Quadrant shower tray build with apron

BPza/FREE





#### **Bathtubs**

Bathtub is one of the basic elements of any bathroom. The bathing offers rest and relaxation, helps calm the senses and forget about worries. Bathtubs are so varied as the needs which they have to satisfy. A wide range of shapes and sizes of Sanplast bathtubs can let your imagination run wild and with the latest trends in technology and design. The possibilities of arranging bathroom are almost limitless. Independently from the dimensions of your bathroom, bathtub can become your new favorite place - a private oasis of comfort and calm.