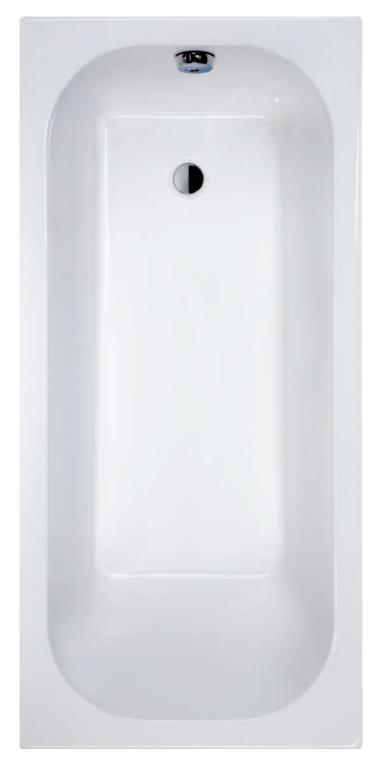

#### **Bathtubs**

Bathtub is one of the basic elements of any bathroom. The bathing offers rest and relaxation, helps calm the senses and forget about worries. Bathtubs are so varied as the needs which they have to satisfy. A wide range of shapes and sizes of Sanplast bathtubs can let your imagination run wild and with the latest trends in technology and design. The possibilities of arranging bathroom are almost limitless. Independently from the dimensions of your bathroom, bathtub can become your new favorite place - a private oasis of comfort and calm.

# Altus

Style of Altus bathtubs is a reflection of good taste, the essence of what we call - the luxury.

Large bowls with beautiful lines increase the level of comfort and relaxation to the maximum. Modern design products of this series is an expression of the world trends in interiors based on simple forms and high-quality elegant accessories.

## Reactangular bathtub

WP-Ix-ALT/EX

Rectangular bathtub with apron with wood elements  $\mathsf{WP}\text{-}\mathsf{Ix}\text{-}\mathsf{ALT}/$ 