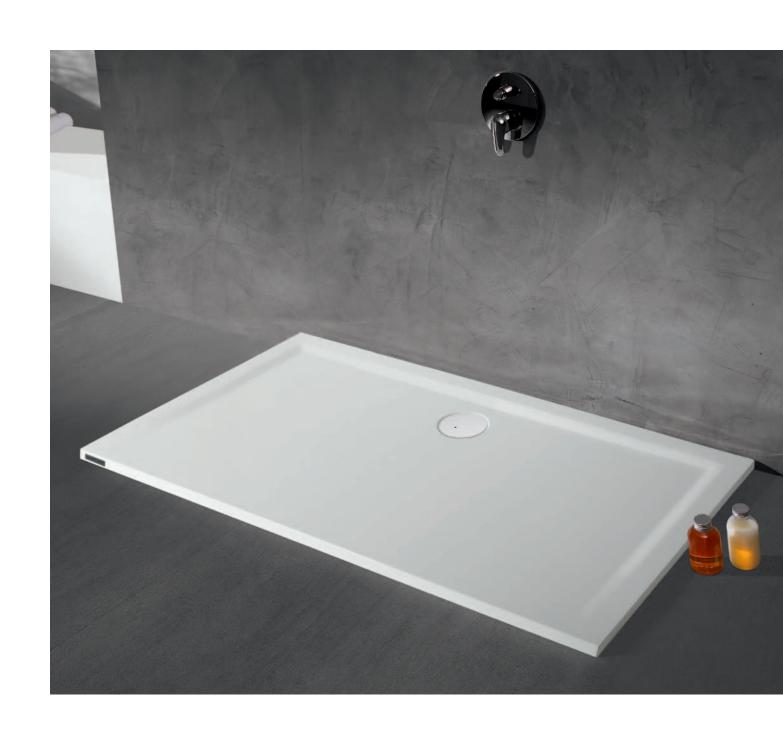

#### **Shower trays**

Shower trays are the basis of a set of shower enclosure - literally and figuratively. It's good to lean over the possibilities that currently provides a wide range of shower trays in all shapes, colors and sizes. Our offer ensures that if client asks about shower tray in any dimensions, he will find it in our offer and at the same time this product will meet each his expectations.

## Space Mineral

Minimalist form going together with the highest quality of manufactured - Space Mineral collection is taken into the front of the modern shower trays in our offer.

Availability of 67 sizes trays provides product fitting into almost any bathroom.

Only 1.5 cm depth allows you to create barrier entrance and optional equipment gives you a standard instalation on a frame and with apron. Available of ProSafeSystem surface provides even greater comfort and safety showering.