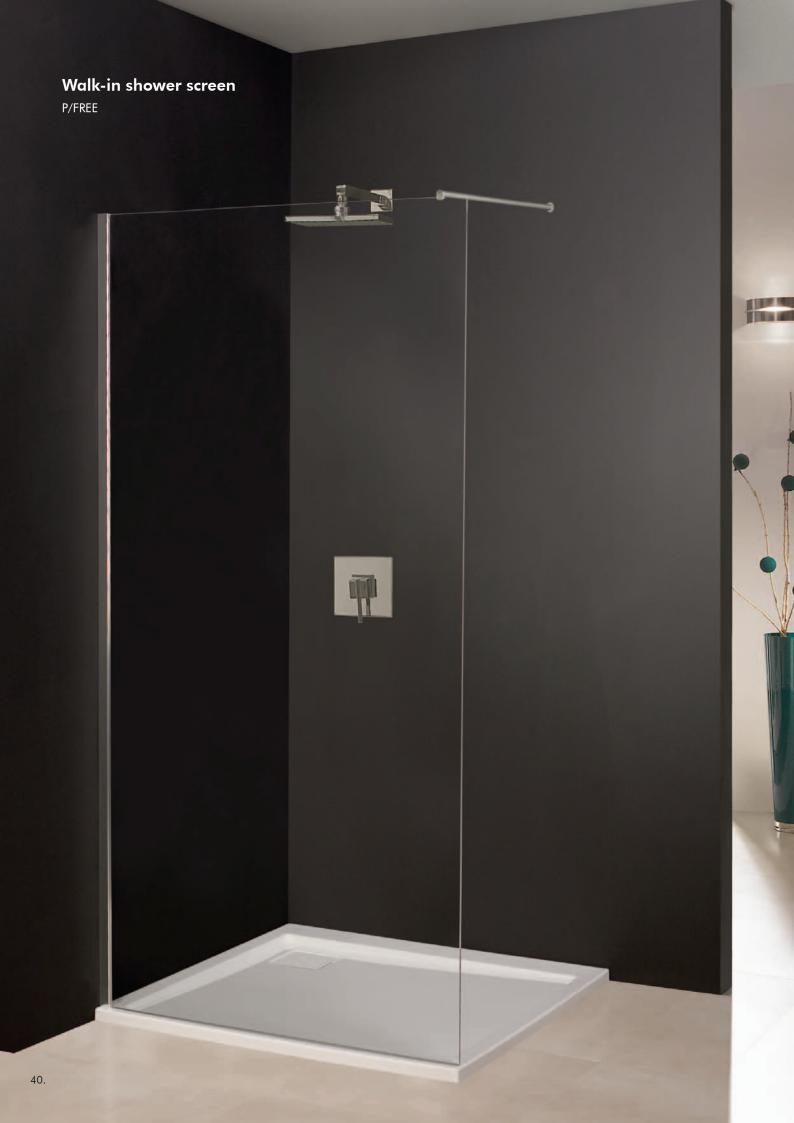

f excellent and high quality.







### Corner shower enclosure with one element wing doors

KN2/PRIII



### Corner quadrant shower enclosure with one element wing doors

KP2/PRIII





#### Saloon doors

DD/PRIII







### Two-elements wing doors with extansion wall

DJ2/PRIII + SS2/PRIII













Free Line collection is distinguished by high flexibility arrangement, thanks to the wide range of shapes and types of shower enclosures. Versatility of series is also underscored by the light and delicate styling that will work in each bathroom.



GLASS PROTECT

### Corner rectangular shower enclosure with wing doors

KNDJ2/FREE



## Corner square shower enclosure with wing doors

KN4/FREE



## Corner quadrant shower enclosure with wing doors

KP4/FREE



#### Wing doors

DJ2/FREE





#### **Bathtub** screens

PW1/FREE PW2/FREE







## TX

Comfortable solutions in modern and aesthetic design - this is very attractive TX series for our customers. TX shower enclosure is designed for seekers of classic and proven exellent solutions in an affordable price.



## Corner quadrant shower enclosure with wing doors

KP2DJ/TX5



## Wall type quadrant shower enclosure with wing doors

KPP2DJ/TX5



## Corner quadrant shower enclosure with sliding doors

KP4/TX5





## Corner quadrant shower enclosure with wing doors

KP1DJ/TX5



## Corner square and rectangular shower enclosure with sliding doors

KN/TX5

KN/TX5+Bza



Square shower enclosure is available also as a set with shower tray.





#### Sliding doors

D4/TX5





#### Corner shower enclosure based on doors and fix