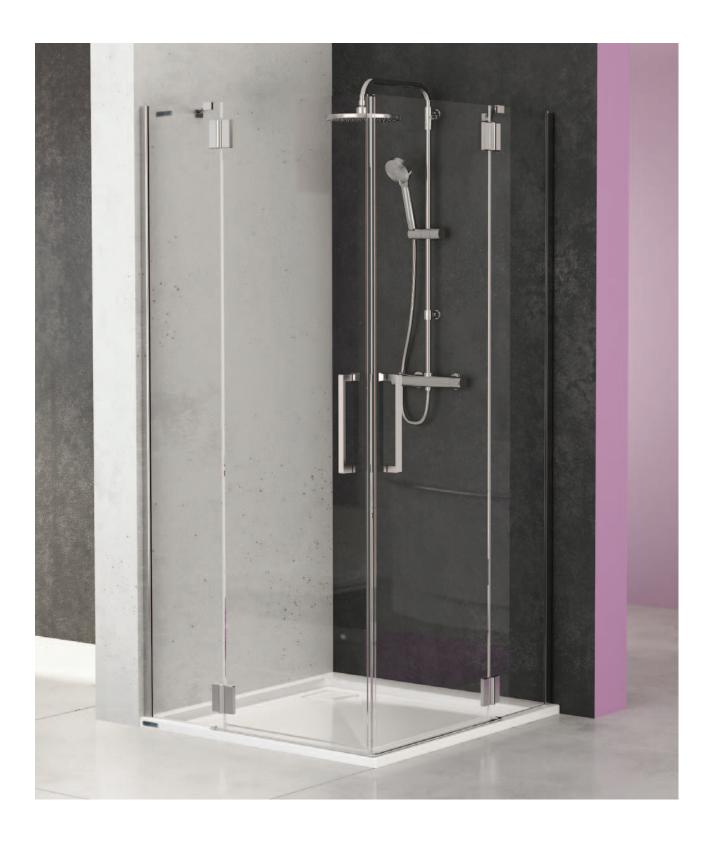

## Avantgarde

Where functionality goes hand in hand with the class

and attention to details, modern and minimalist form. Exactly that's how shower encosures of Avantgarde series is - timeless but very modern designed for people who finds beauty in simplicity of products.

### Corner square shower enclosure with wing doors

KN4/AVIV