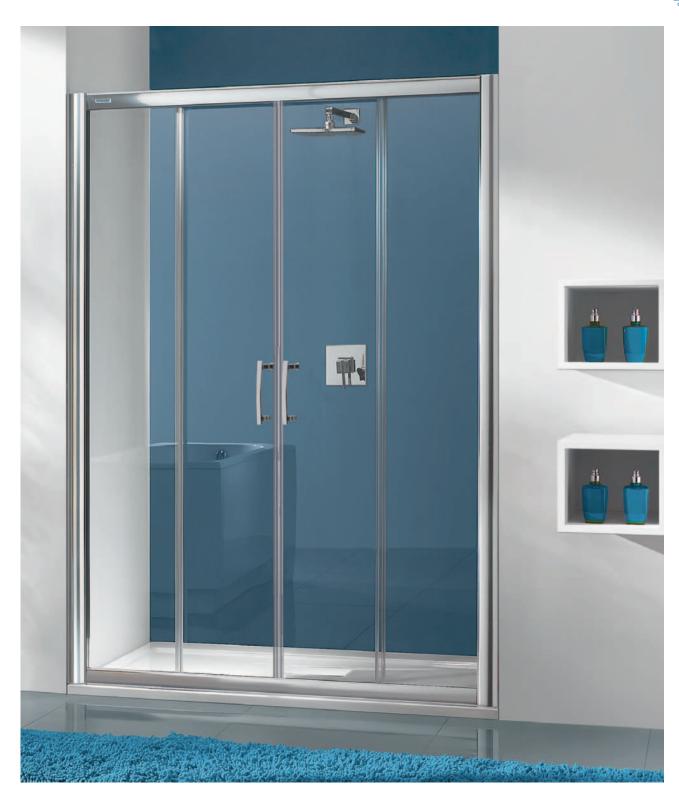

# Altus

Shower enclosures of Altus Series are the answer to the most sophisticated tastes. Spacious shower enclosure with sliding doors were based on the modern materials and technologies production which is reflected in the real use.

### Rectangular corner shower enclosure with sliding doors

KND2/ALTII