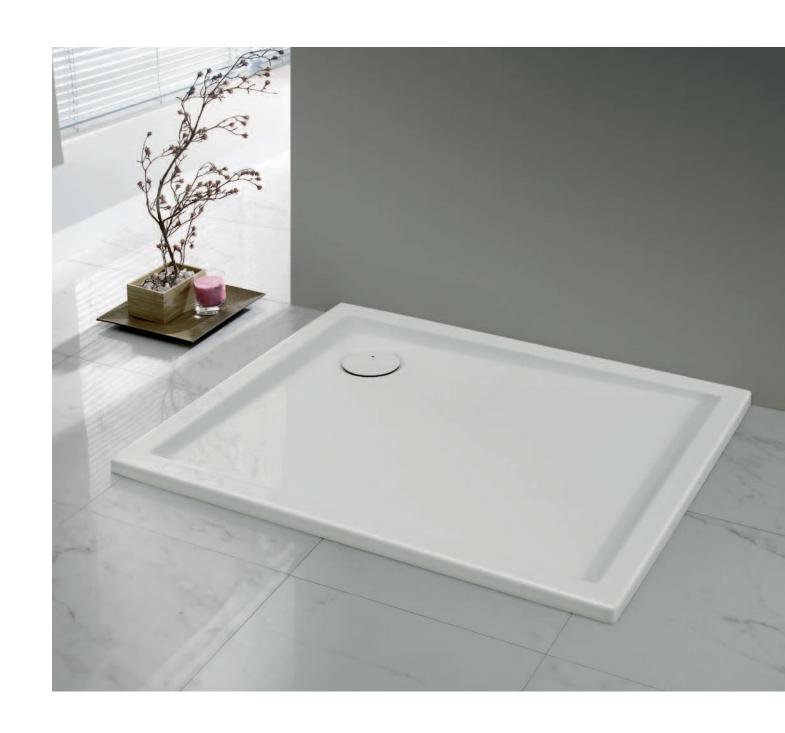

#### **Shower trays**

Shower trays are the basis of a set of shower enclosure - literally and figuratively. It's good to lean over the possibilities that currently provides a wide range of shower trays in all shapes, colors and sizes. Our offer ensures that if client asks about shower tray in any dimensions, he will find it in our offer and at the same time this product will meet each his expectations.

Rectangular shower tray B-M/SPACE

#### Rectangular shower tray

B-M/SPACE

#### Rectangular shower tray

B/SPACE