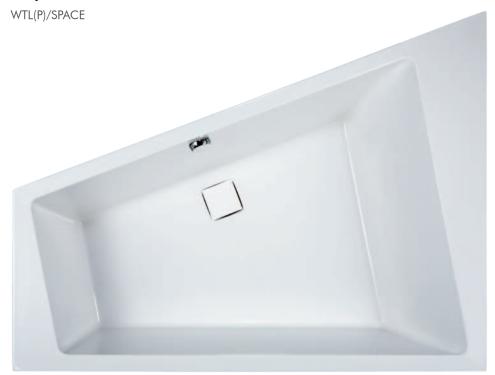

ngular bathtub

WP-Ix-ALT/EX





Rectangular bathtub with apron with wood elements  $\mathsf{WP}\text{-}\mathsf{Ix}\text{-}\mathsf{ALT}/$ 



#### Oval bathtub

WOW-lx-ALT/EX





Oval bathtub wow-lx-kpl-ALT/EX







## Space Line

Bathtubs of series Space Line is an unusual proposal

dedicated to original bath areas and spacious bathrooms. Original big bathtub construction inscribed in the simple geometric shapes whose optimum depth and backrest angle heighten the comfort and provide to achieve complete relaxation.









## Rectangular bathtub

WP/SPACE

## Rectangular bathtub with outflow placed in the middle of the bottom

WP/SPACE





## Rectangular bathtub with shower zone

WPsp/SPACE





### Oval bathtub

WOW/SPACE





## Hexagonal bathtub

W6k/SPACE



## Trapezium bathtub



## Symmetrical bathtub

WS/SPACE







## Rectangular bathtub

WS-lx-AVII/EX



## Symmetrical bathtub

WP-lx-AVII/EX



## Avantgarde

Subtle form of Avantgarde bathtubs is a real treat for senses. Soft, harmonious form brings to mind peace and relaxation. Usability of this series provide high functionality and perfect relaxation during the bathing.



Symmetrical bathtub WS-lx-kpl-AVII/EX







Rectangular bathtub WP/PR

## Prestige

Interesting form of Prestige bathtubs attracts attention to non-confrontional cnnection of beauty, functionality and durability. It's appreciated by those who seeks uncompromising solutions, who values good design along with comfort use and high quality of workmanship bathroom equipment.



## Rectangular bathtub

WP/PR

## Rectangular bathtub with outfl