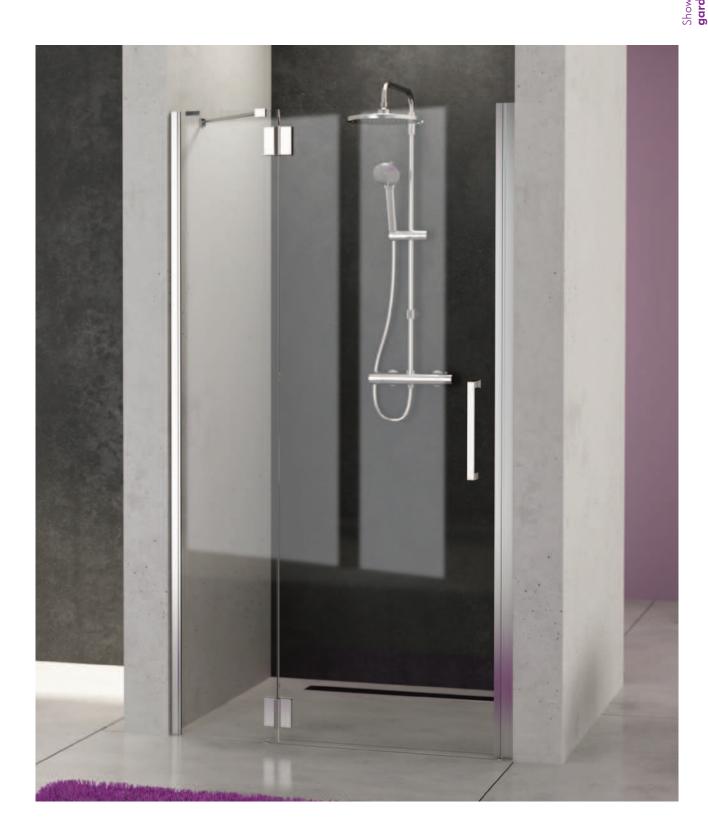

## Avantgarde

Where functionality goes hand in hand with the class

and attention to details, modern and minimalist form. Exactly that's how shower encosures of Avantgarde series is - timeless but very modern designed for people who finds beauty in simplicity of products.

#### Corner rectangular shower enclosure with wing doors

KNDJ2L(P)/AVIV