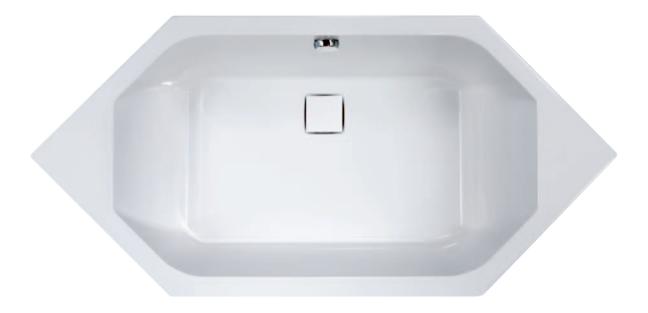

ccessories.



## Reactangular bathtub

WP-Ix-ALT/EX





Rectangular bathtub with apron with wood elements  $\mathsf{WP}\text{-}\mathsf{Ix}\text{-}\mathsf{ALT}/$ 



#### Oval bathtub

WOW-lx-ALT/EX





Oval bathtub wow-lx-kpl-ALT/EX







## Space Line

Bathtubs of series Space Line is an unusual proposal

dedicated to original bath areas and spacious bathrooms. Original big bathtub construction inscribed in the simple geometric shapes whose optimum depth and backrest angle heighten the comfort and provide to achieve complete relaxation.









## Rectangular bathtub

WP/SPACE

## Rectangular bathtub with outflow placed in the middle of the bottom

WP/SPACE





## Rectangular bathtub with shower zone

WPsp/SPACE





### Oval bathtub

WOW/SPACE





## Hexagonal bathtub

W6k/SPACE



## Trapezium bathtub



## Symmetrical bathtub

WS/SPACE







## Rectangular bathtub

WS-lx-AVII/EX



## Symmetrical bathtub

WP-lx-AVII/EX



## Avantgarde

Subtle form of Avantgarde bathtubs is a real treat for senses. Soft, harmonious form brings to mind peace and relaxation. Usability of this series provide high functionality and perfect relaxation during the bathing.



Symmetrical bathtub WS-lx-kpl-AVII/EX







Rectangular bathtub WP/PR

## Prestige

Interesting form of Prestige bathtubs attracts attention to non-confrontional cnnection of beauty, functionality and durability. It's appreciated by those who seeks uncompromising solutions, who values good design along with comfort use and high quality of workmanship bathroom equipment.



## Rectangular bathtub

WP/PR

## Rectan