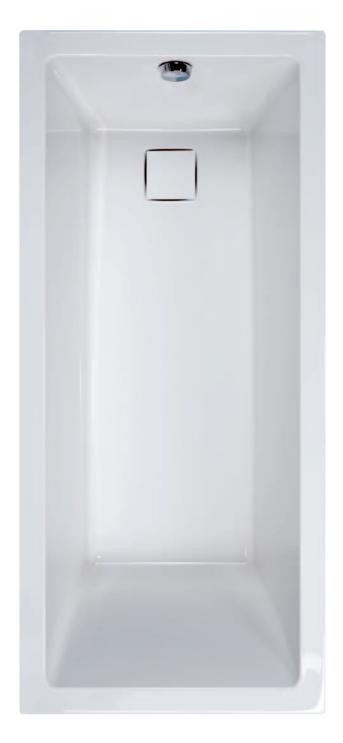

#### **Bathtubs**

Bathtub is one of the basic elements of any bathroom. The bathing offers rest and relaxation, helps calm the senses and forget about worries. Bathtubs are so varied as the needs which they have to satisfy. A wide range of shapes and sizes of Sanplast bathtubs can let your imagination run wild and with the latest trends in technology and design. The possibilities of arranging bathroom are almost limitless. Independently from the dimensions of your bathroom, bathtub can become your new favorite place - a private oasis of comfort and calm.

# Altus

Style of Altus bathtubs is a reflection of good taste, the essence of what we call - the luxury.

Large bowls with beautiful lines increase the level of comfort and relaxation to the maximum. Modern design products of this series is an expression of the world trends in interiors based on simple forms and high-quality elegant accessories.

## Reactangular bathtub

WP-Ix-ALT/EX

Rectangular bathtub with apron with wood elements  $\mathsf{WP}\text{-}\mathsf{Ix}\text{-}\mathsf{ALT}/$ 