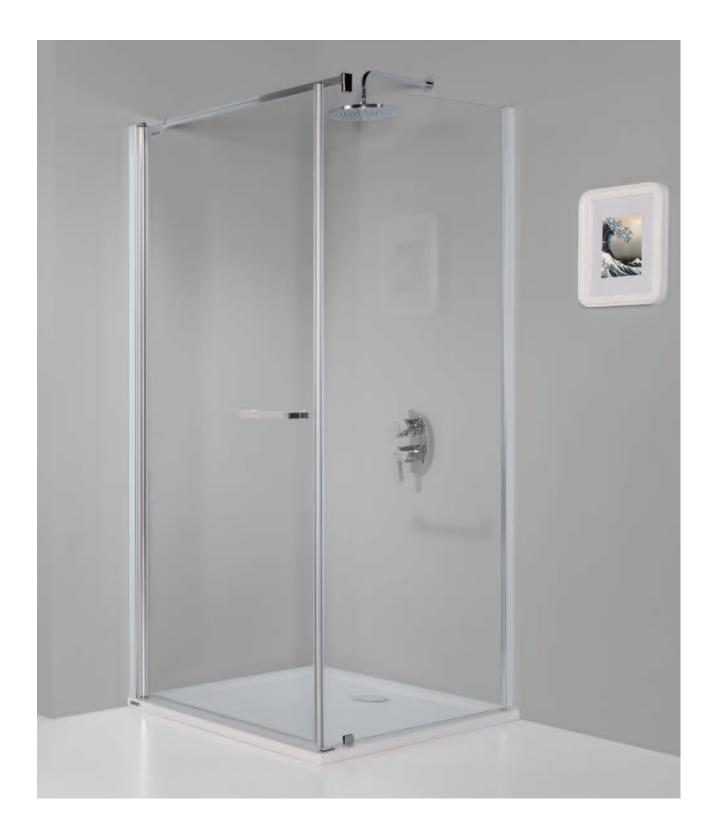

## Avantgarde

Where functionality goes hand in hand with the class

and attention to details, modern and minimalist form. Exactly that's how shower encosures of Avantgarde series is - timeless but very modern designed for people who finds beauty in simplicity of products.

### Corner square shower enclosure with wing doors

KN4/AVIV