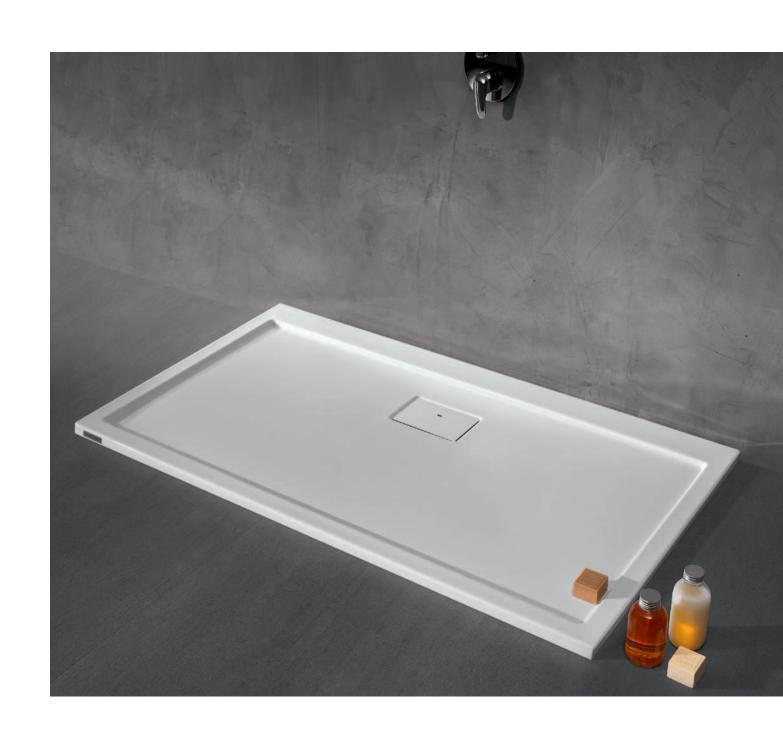

## Space Line

Space Line shower trays are an excellent proposal among acrylic shower trays. Their 3 centimeter depth is a reflection of the prevailing in fashion trends. A large palette of shapes and sizes makes it easier to adjust them even to the most unusual needs.

#### Rectangular shower tray

B/SPACE