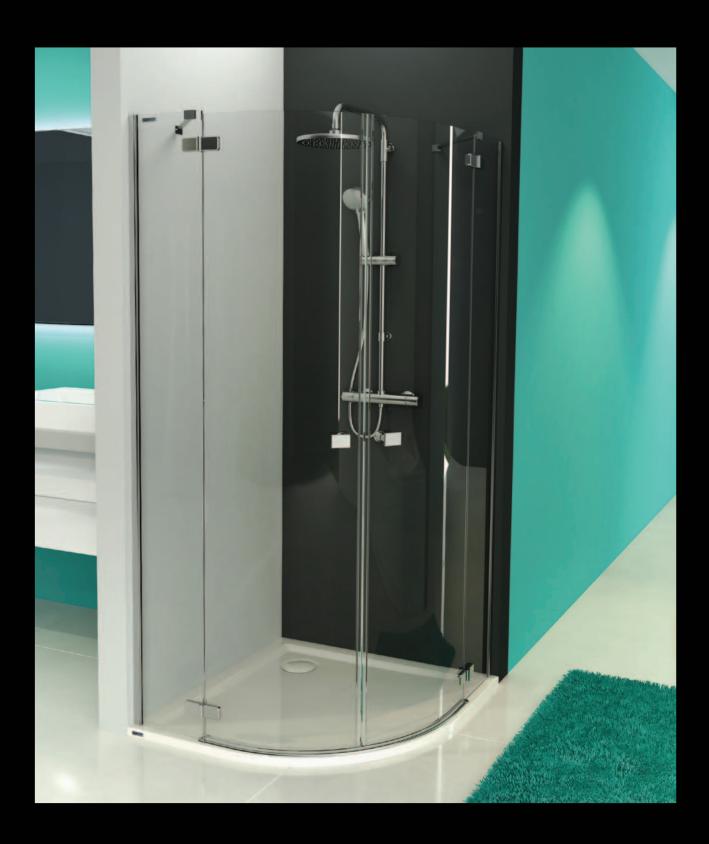

### Two-elements wing doors with extansion wall

DJ2/PRIII + SS2/PRIII

Free Line collection is distinguished by high flexibility arrangement, thanks to the wide range of shapes and types of shower enclosures. Versatility of series is also underscored by the light and delicate styling that will work in each bathroom.