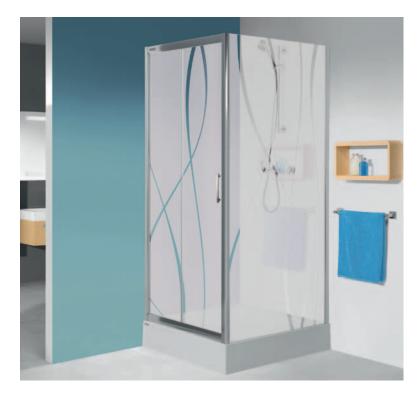

### Two-elements wing doors with extansion wall

DJ2/PRIII + SS2/PRIII

Free Line collection is distinguished by high flexibility arrangement, thanks to the wide range of shapes and types of shower enclosures. Versatility of series is also underscored by the light and delicate styling that will work in each bathroom.

GLASS PROTECT