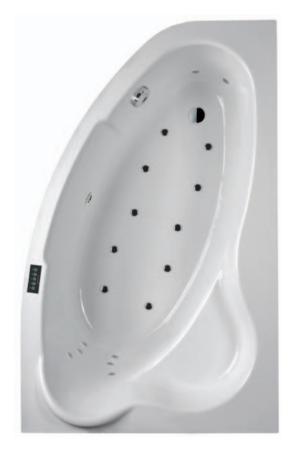

### Whirlpool system

Bathtub with whirlpool system is the luxury in our life. Sanplast whirlpool systems offer includes aqua, air and mixed systems. Whirlpool bathing ensures good mood, reduces problems with stress, tired and nervous tension. It is also used to cosmetics therapy due to the possitive influence for skin tension and blood supply. We invite to the entrance into luxury world of bubbling pleasure!

### Comfort mix whirlpool system

MXC4

aqua and air whirlpool system

Remote control