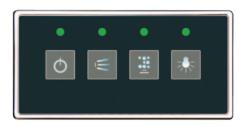

stems offer includes aqua, air and mixed systems. Whirlpool bathing ensures good mood, reduces problems with stress, tired and nervous tension. It is also used to cosmetics therapy due to the possitive influence for skin tension and blood supply. We invite to the entrance into luxury world of bubbling pleasure!





### Comfort mix whirlpool system

MXC4

aqua and air whirlpool system





Remote control









### Comfort



### Comfort air system

AIC4

air whirlpool system





Remote control



### Comfort aqua system

AQC4

aqua whirlpool system





Remote control













### Free Line



### Free Line air system

AIFR

air whirlpool system





### Free Line aqua system

AQFR

aqua whirlpool system







### Classic mix whirlpool system

MXC2

aqua and air whirlpool system









### Classic



### Classic air system

AIC2

air whirlpool system





### Classic aqua system

AQC2

aqua whirlpool system



### Space Line

Space Line shower panels are based on the special needs of the consumer. It's the perfect combination of geometric design shower panels and precisely specified equipment. They provide unlimited pleasure during the showering.



Space Line shower panel

PPo/SPACE







### Space Line

What distinguishes the Space Line hydromassage shower cabine with steam functions through other cabins of this type first of all is the minimalist design. It is hard to believe how many functions are located in this shower cabine made of such aesthetic simplicity. We have the side massage, back massage and foot massage, as well as Scottish, perfectly

firming t