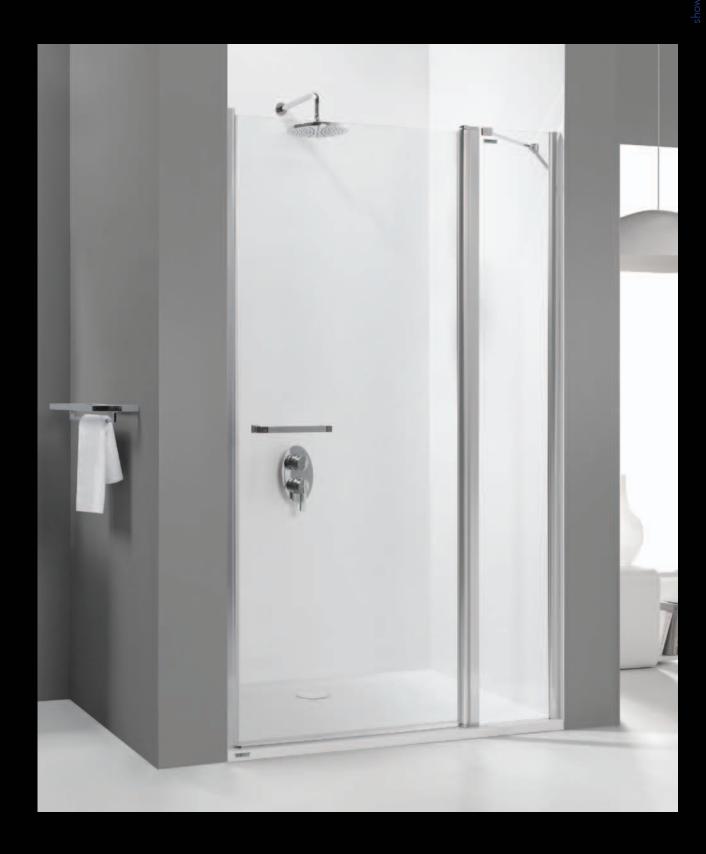

#### Wing doors with extension wall

DJ2L(P)/AVIV + SS2/AVIV

Unpretentious elegance - these is perfect way to describe a series of Prestige. Minimalist handles and finishes elements of shower enclosure captivate the perfect workmanship and reliable functionality, which leaves no doubt - it is product of excellent and high quality.

### Two-elements wing doors with extansion wall

DJ2/PRIII + SS2/PRIII

Free Line collection is distinguished by high flexibility arrangement, thanks to the wide range of shapes and types of shower enclosures. Versatility of series is also underscored by the light and delicate styling that will work in each bathroom.