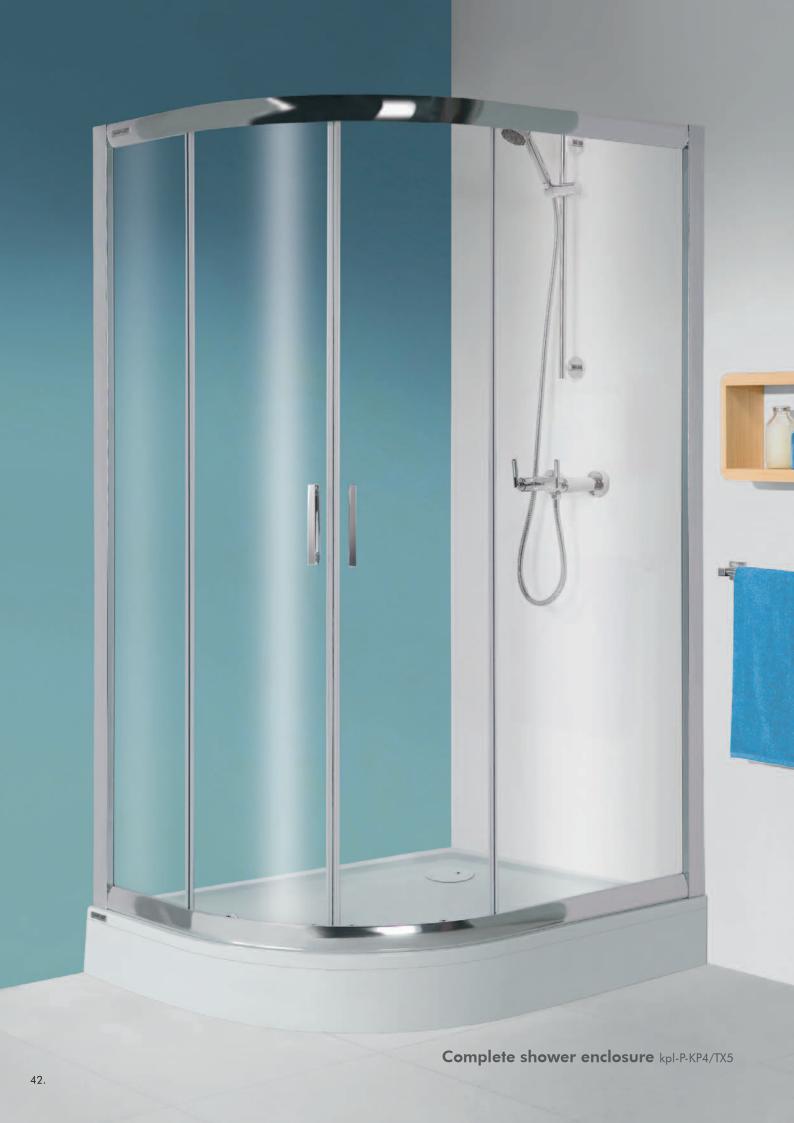

wer enclosure with one element wing doors

KN2/PRIII



### Corner quadrant shower enclosure with one element wing doors

KP2/PRIII





#### Saloon doors

DD/PRIII







### Two-elements wing doors with extansion wall

DJ2/PRIII + SS2/PRIII













Free Line collection is distinguished by high flexibility arrangement, thanks to the wide range of shapes and types of shower enclosures. Versatility of series is also underscored by the light and delicate styling that will work in each bathroom.



GLASS PROTECT

### Corner rectangular shower enclosure with wing doors

KNDJ2/FREE



## Corner square shower enclosure with wing doors

KN4/FREE



## Corner quadrant shower enclosure with wing doors

KP4/FREE



#### Wing doors

DJ2/FREE





#### **Bathtub** screens

PW1/FREE PW2/FREE







## TX

Comfortable solutions in modern and aesthetic design - this is very attractive TX series for our customers. TX shower enclosure is designed for seekers of classic and proven exellent solutions in an affordable price.



## Corner quadrant shower enclosure with wing doors

KP2DJ/TX5



## Wall type quadrant shower enclosure with wing doors

KPP2DJ/TX5



## Corner quadrant shower enclosure with sliding doors

KP4/TX5





## Corner quadrant shower enclosure with wing doors

KP1DJ/TX5



## Corner square and rectangular shower enclosure with sliding doors

KN/TX5

KN/TX5+Bza



Square shower enclosure is available also as a set with shower tray.





#### Sliding doors

D4/TX5





#### Corner shower enclosure based on doors and fixed wall

D2/TX5 i DJ/TX5 WITH FIXED WALL SS0/TX5