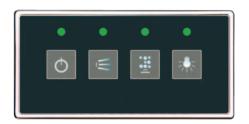

### Classic mix whirlpool system

MXC2

aqua and air whirlpool system

#### Steering panel