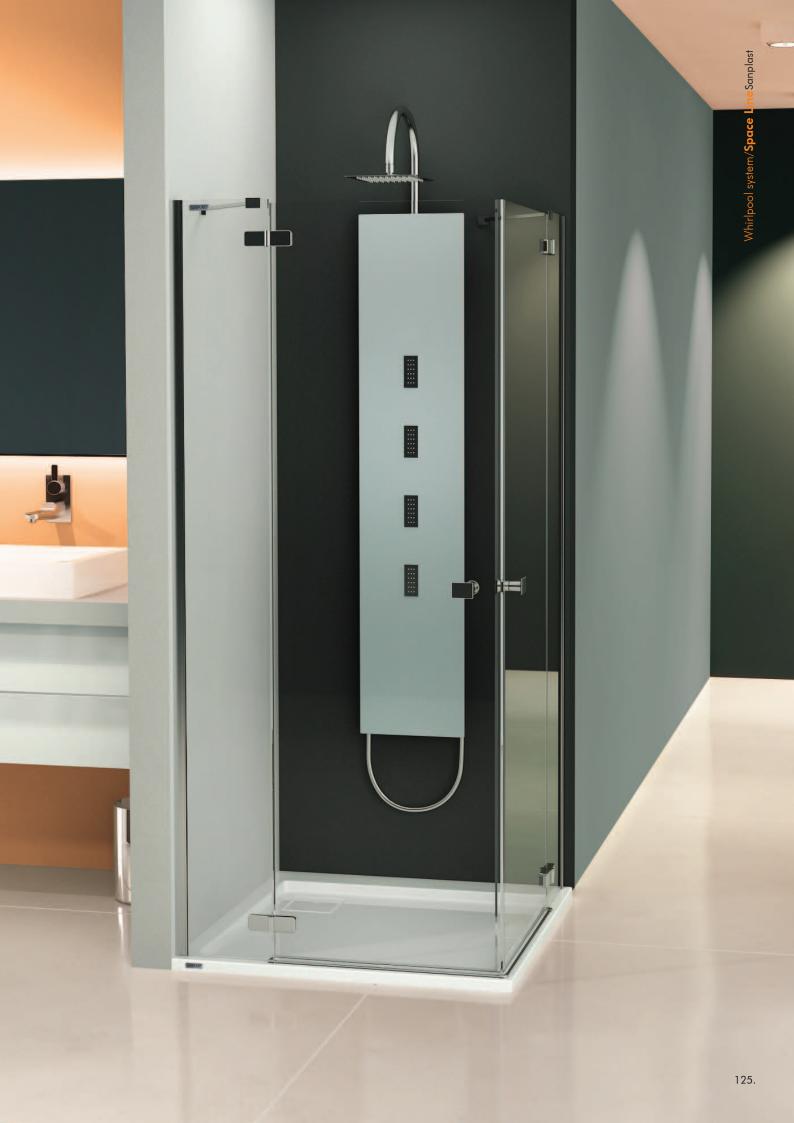

### Space Line

Space Line shower panels are based on the special needs of the consumer. It's the perfect combination of geometric design shower panels and precisely specified equipment. They provide unlimited pleasure during the showering.

Space Line shower panel

PPo/SPACE