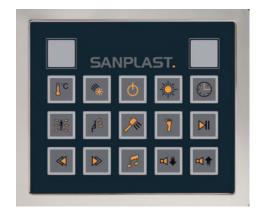

uipment. They provide unlimited pleasure during the showering.



Space Line shower panel

PPo/SPACE







### Space Line

What distinguishes the Space Line hydromassage shower cabine with steam functions through other cabins of this type first of all is the minimalist design. It is hard to believe how many functions are located in this shower cabine made of such aesthetic simplicity. We have the side massage, back massage and foot massage, as well as Scottish, perfectly

firming the skin and improve blood circulation. Thanks to an elegant finish and modern design, shower cabines seems to be spacious and perfect harmony contemporary trends in bathroom equipment. Hydromassage shower cabine with steam function is an excellent choice, which simply you can not regret...

#### Steering panel







### Washbasins

Washbasin is an indispensable equipment in every bathrooms and toilets. Its modern and original design gives the interior an individual character. The look of the latest trends in interior design are the countertop washbasins.



# Space Mineral

Space Mineral counter washbasin is a designer jewel in our collection. Its minimalistic form breaks surprisingly arc-shaped notch, gives completely unique character.

### Countertop washbasin

Unb-M/SPACE



Unbo-M/SPACE (with tap hole)









### Free Mineral

The obvious advantage of Free Mineral washbasin is its modern look that will work perfectly in many bathroom arrangements. Mineral cast, which washbasin is made of is extremely durable material, resistant to discoloration and easy to clean, thanks to it's velvety smo