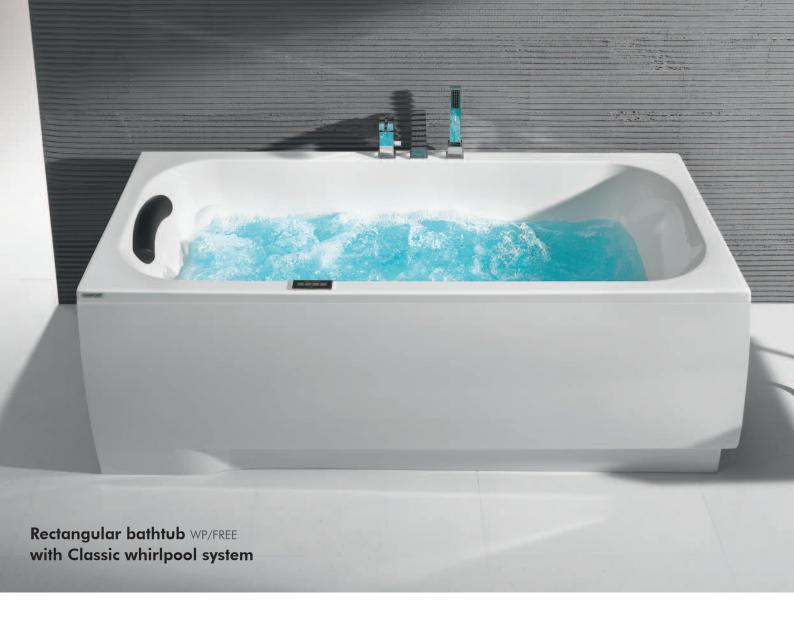

#### **Bathtubs**

Bathtub is one of the basic elements of any bathroom. The bathing offers rest and relaxation, helps calm the senses and forget about worries. Bathtubs are so varied as the needs which they have to satisfy. A wide range of shapes and sizes of Sanplast bathtubs can let your imagination run wild and with the latest trends in technology and design. The possibilities of arranging bathroom are almost limitless. Independently from the dimensions of your bathroom, bathtub can become your new favorite place - a private oasis of comfort and calm.

# Altus

Style of Altus bathtubs is a reflection of good taste, the essence of what we call - the luxury.

Large bowls with beautiful lines increase the level of comfort and relaxation to the maximum. Modern design products of this series is an expression of the world trends in interiors based on simple forms and high-quality elegant accessories.

## Reactangular bathtub

WP-Ix-ALT/EX

Rectangular bathtub with apron with wood elements  $\mathsf{WP}\text{-}\mathsf{Ix}\text{-}\mathsf{ALT}/$ 