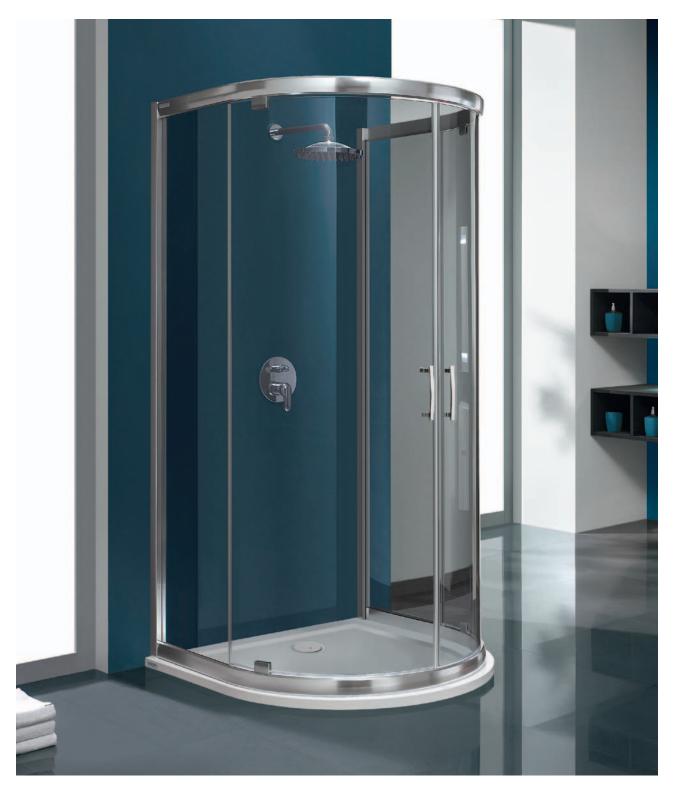

## TX

Comfortable solutions in modern and aesthetic design - this is very attractive TX series for our customers. TX shower enclosure is designed for seekers of classic and proven exellent solutions in an affordable price.

### Corner quadrant shower enclosure with sliding doors

KP4/TX4