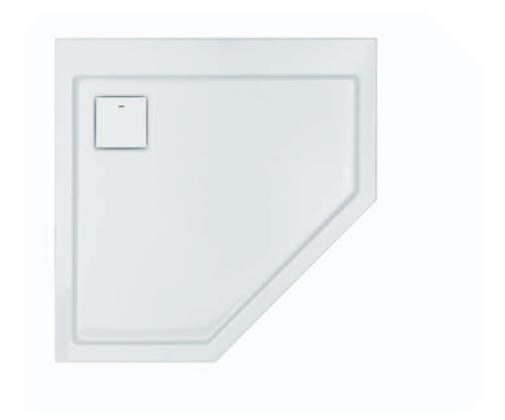

#### Pentagonal shower tray

BPK-M/SPACE

#### Pentagonal shower tray

BPK/SPACE

Rectangular shower tray B/PR

## Quadrantd asymmetrical shower tray

BP-L(P)/FREE