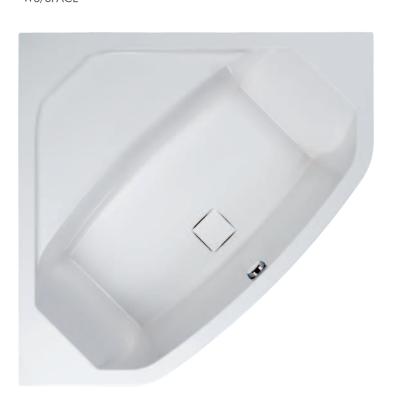

ctangular bathtub with apron with wood elements  $\mathsf{WP}\text{-}\mathsf{Ix}\text{-}\mathsf{ALT}/$ 



#### Oval bathtub

WOW-lx-ALT/EX





Oval bathtub wow-lx-kpl-ALT/EX







## Space Line

Bathtubs of series Space Line is an unusual proposal

dedicated to original bath areas and spacious bathrooms. Original big bathtub construction inscribed in the simple geometric shapes whose optimum depth and backrest angle heighten the comfort and provide to achieve complete relaxation.









## Rectangular bathtub

WP/SPACE

## Rectangular bathtub with outflow placed in the middle of the bottom

WP/SPACE





## Rectangular bathtub with shower zone

WPsp/SPACE





### Oval bathtub

WOW/SPACE





## Hexagonal bathtub

W6k/SPACE



## Trapezium bathtub



## Symmetrical bathtub

WS/SPACE







## Rectangular bathtub

WS-lx-AVII/EX



## Symmetrical bathtub

WP-lx-AVII/EX



## Avantgarde

Subtle form of Avantgarde bathtubs is a real treat for senses. Soft, harmonious form brings to mind peace and relaxation. Usability of this series provide high functionality and perfect relaxation during the bathing.



Symmetrical bathtub WS-lx-kpl-AVII/EX







Rectangular bathtub WP/PR

## Prestige

Interesting form of Prestige bathtubs attracts attention to non-confrontional cnnection of beauty, functionality and durability. It's appreciated by those who seeks uncompromising solutions, who values good design along with comfort use and high quality of workmanship bathroom equipment.



## Rectangular bathtub

WP/PR

## Rectangular bathtub with outflow in the middle of the bottom

WP/P