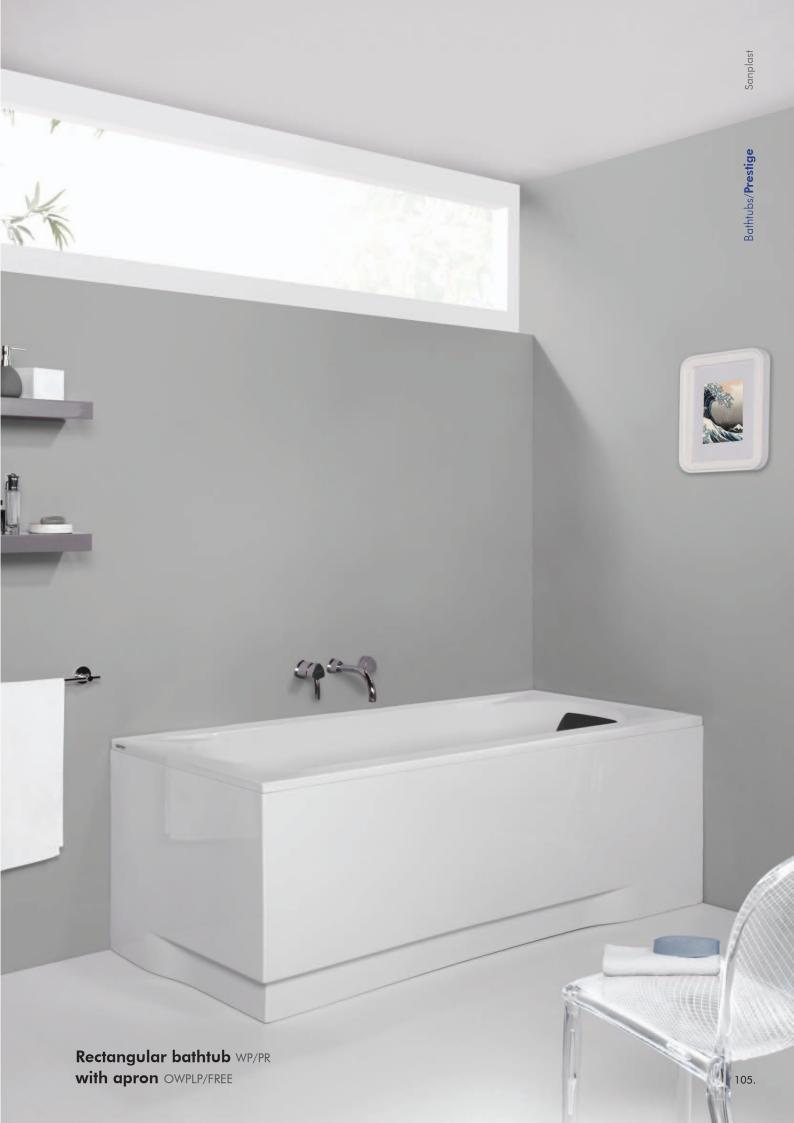

#### Wing doors with extension wall

DJ2L(P)/AVIV + SS2/AVIV

Unpretentious elegance - these is perfect way to describe a series of Prestige. Minimalist handles and finishes elements of shower enclosure captivate the perfect workmanship and reliable functionality, which leaves no doubt - it is product of excellent and high quality.

### Two-elements wing doors with extansion wall

DJ2/PRIII + SS2/PRIII

Free Line collection is distinguished by high flexibility arrangement, thanks to the wide range of shapes and types of shower enclosures. Versatility of series is also underscored by the light and delicate styling that will work in each bathroom.