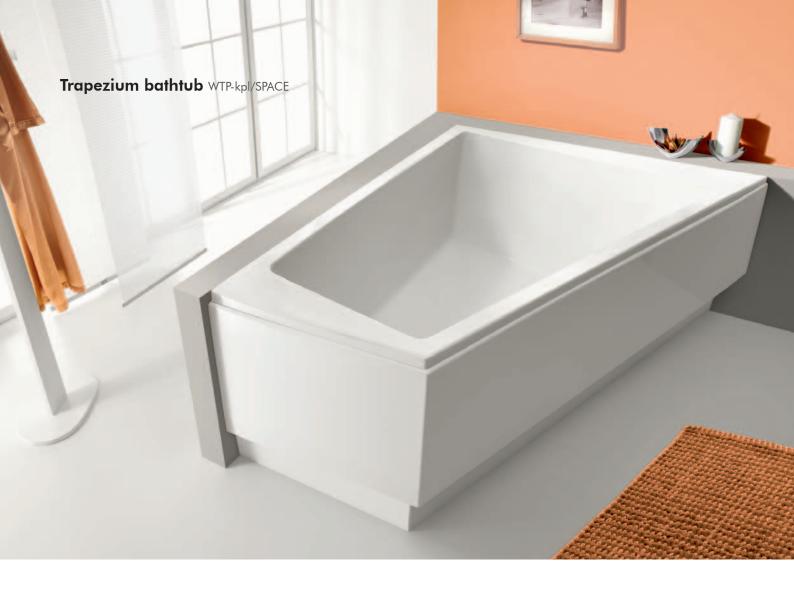

le forms and high-quality elegant accessories.



## Reactangular bathtub

WP-Ix-ALT/EX





Rectangular bathtub with apron with wood elements  $\mathsf{WP}\text{-}\mathsf{Ix}\text{-}\mathsf{ALT}/$ 



#### Oval bathtub

WOW-lx-ALT/EX





Oval bathtub wow-lx-kpl-ALT/EX







## Space Line

Bathtubs of series Space Line is an unusual proposal

dedicated to original bath areas and spacious bathrooms. Original big bathtub construction inscribed in the simple geometric shapes whose optimum depth and backrest angle heighten the comfort and provide to achieve complete relaxation.









## Rectangular bathtub

WP/SPACE

## Rectangular bathtub with outflow placed in the middle of the bottom

WP/SPACE





## Rectangular bathtub with shower zone

WPsp/SPACE





### Oval bathtub

WOW/SPACE





## Hexagonal bathtub

W6k/SPACE



## Trapezium bathtub



## Symmetrical bathtub

WS/SPACE







## Rectangular bathtub

WS-lx-AVII/EX



## Symmetrical bathtub

WP-lx-AVII/EX



## Avantgarde

Subtle form of Avantgarde bathtubs is a real treat for senses. Soft, harmonious form brings to mind peace and relaxation. Usability of this series provide high functionality and perfect relaxation during the bathing.



Symmetrical bathtub WS-lx-kpl-AVII/EX







Rectangular bathtub WP/PR

## Prestige

Interesting form of Prestige bathtubs attracts attention to non-confrontional cnnection of beauty, functionality and durability. It's appreciated by those who seeks uncompromising solutions, who values good design along with comfort use and high quality of workmanship bathroom equipment.



## Re