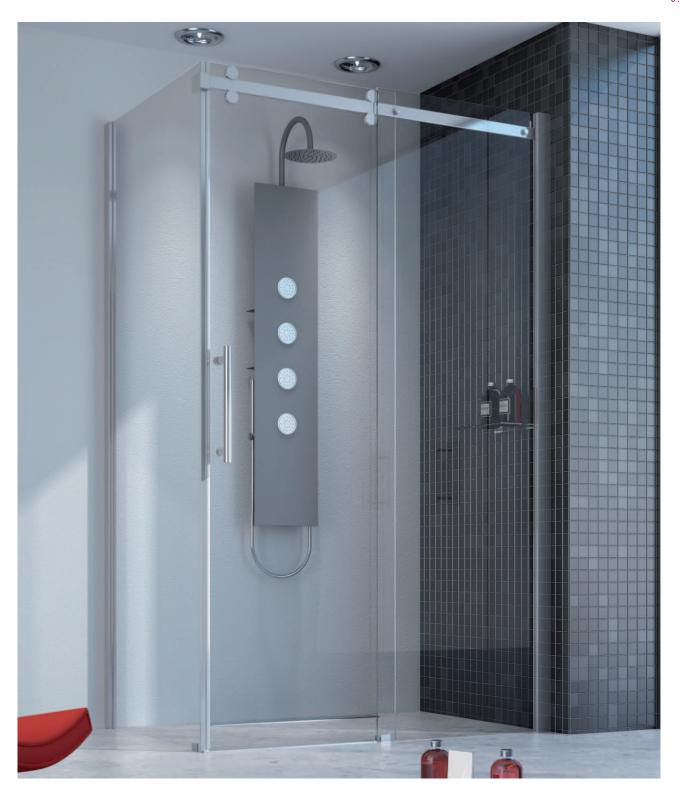

## Avantgarde

Where functionality goes hand in hand with the class

and attention to details, modern and minimalist form. Exactly that's how shower encosures of Avantgarde series is - timeless but very modern designed for people who finds beauty in simplicity of products.

### Corner square shower enclosure with wing doors

KN4/AVIV