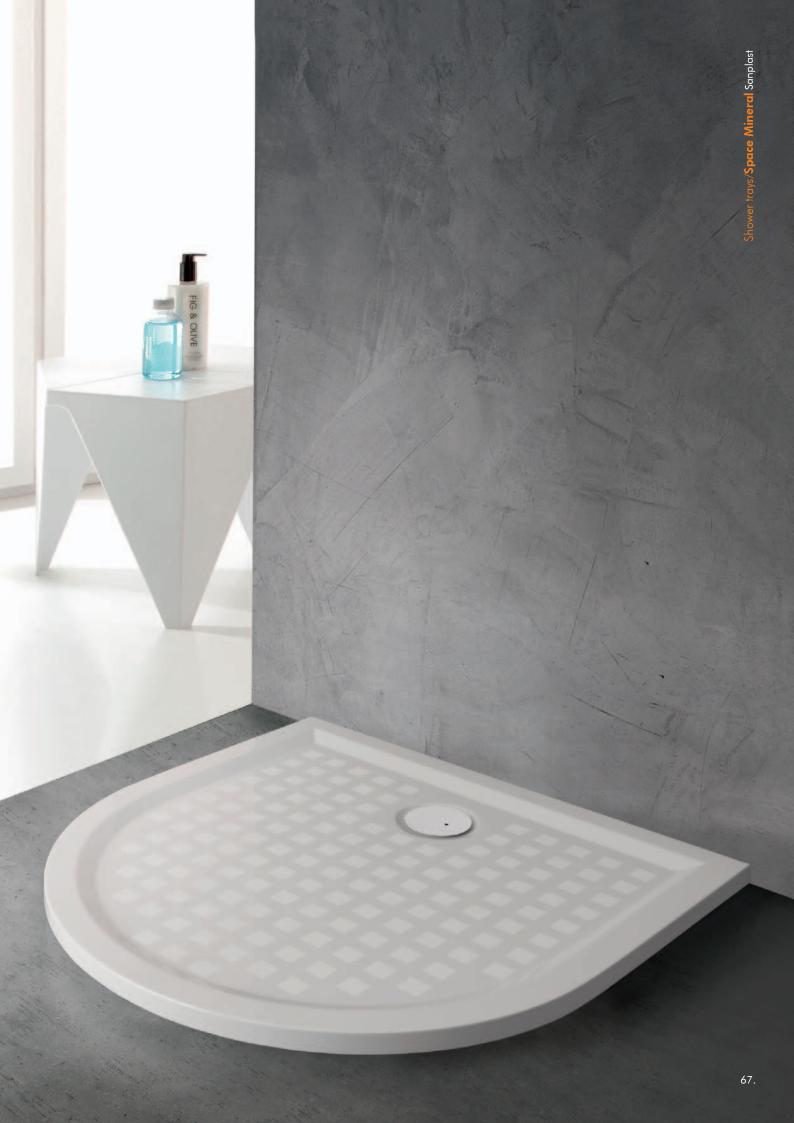

## Space Mineral

Minimalist form going together with the highest quality of manufactured - Space Mineral collection is taken into the front of the modern shower trays in our offer.

Availability of 67 sizes trays provides product fitting into almost any bathroom.

Only 1.5 cm depth allows you to create barrier entrance and optional equipment gives you a standard instalation on a frame and with apron. Available of ProSafeSystem surface provides even greater comfort and safety showering.

#### **Pro Safe System**

Pro Safe System is a special non-slip surface permanently applied to the surface of the acrylic or mineral cast shower trays. It provides the maximum safety and comfort of the bath. Banners aesthetic pattern of the fine texture creates a new visual effect in the bathroom. Non-slip surface is flat, making it easier to keep shower tray clean. The bath becomes even more enjoyable and safe for the user.