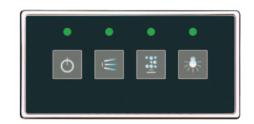

### Comfort mix whirlpool system

MXC4

aqua and air whirlpool system

Remote control

#### Steering panel