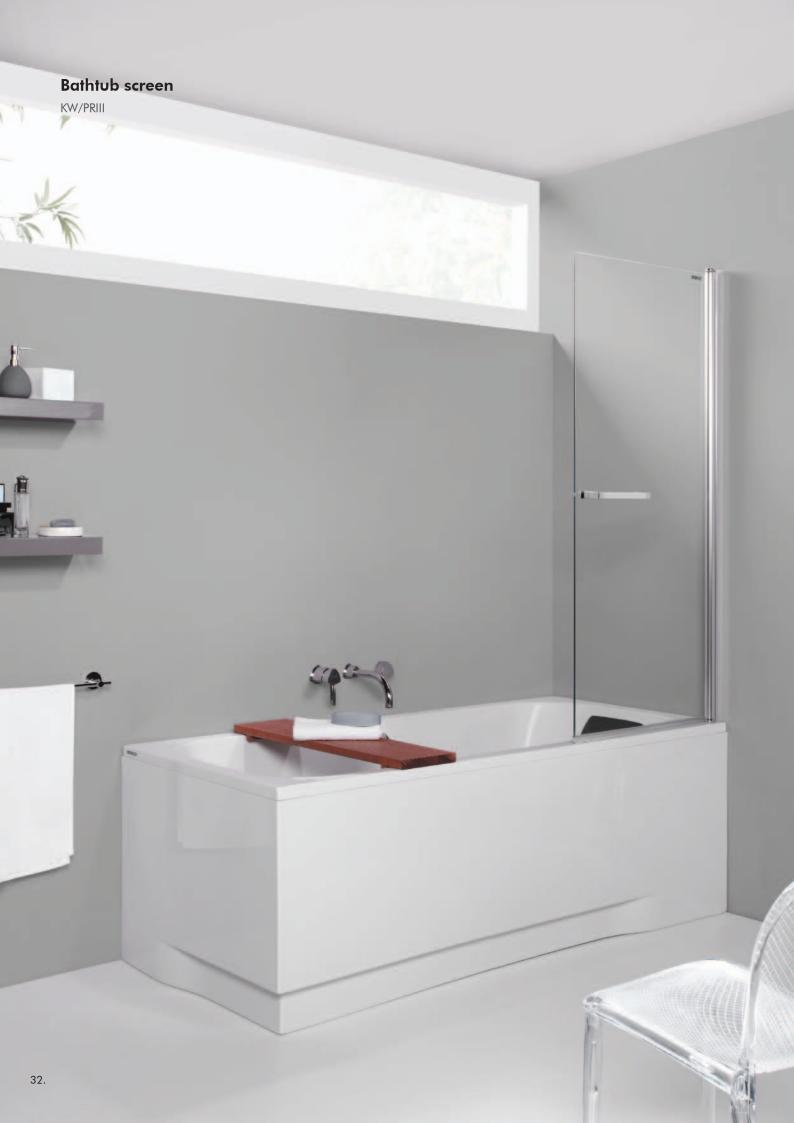

o finds beauty in simplicity of products.



### Corner square shower enclosure with wing doors

KN4/AVIV









#### Corner rectangular shower enclosure with wing doors

KNDJ2L(P)/AVIV



#### Wing doors with extension wall

DJ2L(P)/AVIV + SS2/AVIV







Unpretentious elegance - these is perfect way to describe a series of Prestige. Minimalist handles and finishes elements of shower enclosure captivate the perfect workmanship and reliable functionality, which leaves no doubt - it is product of excellent and high quality.







### Corner shower enclosure with one element wing doors

KN2/PRIII



### Corner quadrant shower enclosure with one element wing doors

KP2/PRIII





#### Saloon doors

DD/PRIII







### Two-elements wing doors with extansion wall

DJ2/PRIII + SS2/PRIII













Free Line collection is distinguished by high flexibility arrangement, thanks to the wide range of shapes and types of shower enclosures. Versatility of series is also underscored by the light and delicate styling that will work in each bathroom.



GLASS PROTECT

### Corner rectangular shower enclosure with wing doors

KNDJ2/FREE



## Corner square shower enclosure with wing doors

KN4/FREE



## Corner quadrant shower enclosure with wing doors

KP4/FREE



#### Wing doors

DJ2/FREE





#### **Bathtub** screens

PW1/FREE PW2/FREE







## TX

Comfortable solutions in modern and aesthetic design - this is very attractive TX series for our customers. TX shower enclosure is designed for seekers of classic and proven exellent solutions in an affordable price.



## Corner quadrant