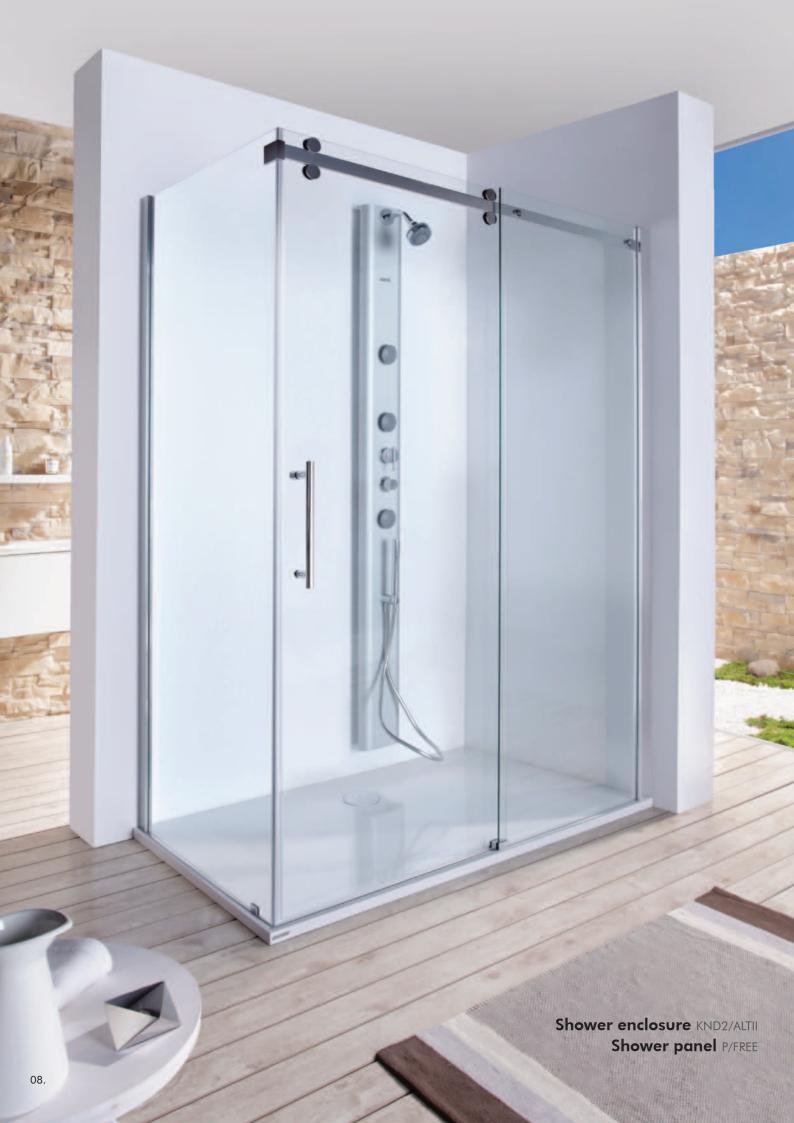

# Altus

Shower enclosures of Altus Series are the answer to the most sophisticated tastes. Spacious shower enclosure with sliding doors were based on the modern materials and technologies production which is reflected in the real use.

### Rectangular corner shower enclosure with sliding doors

KND2/ALTII