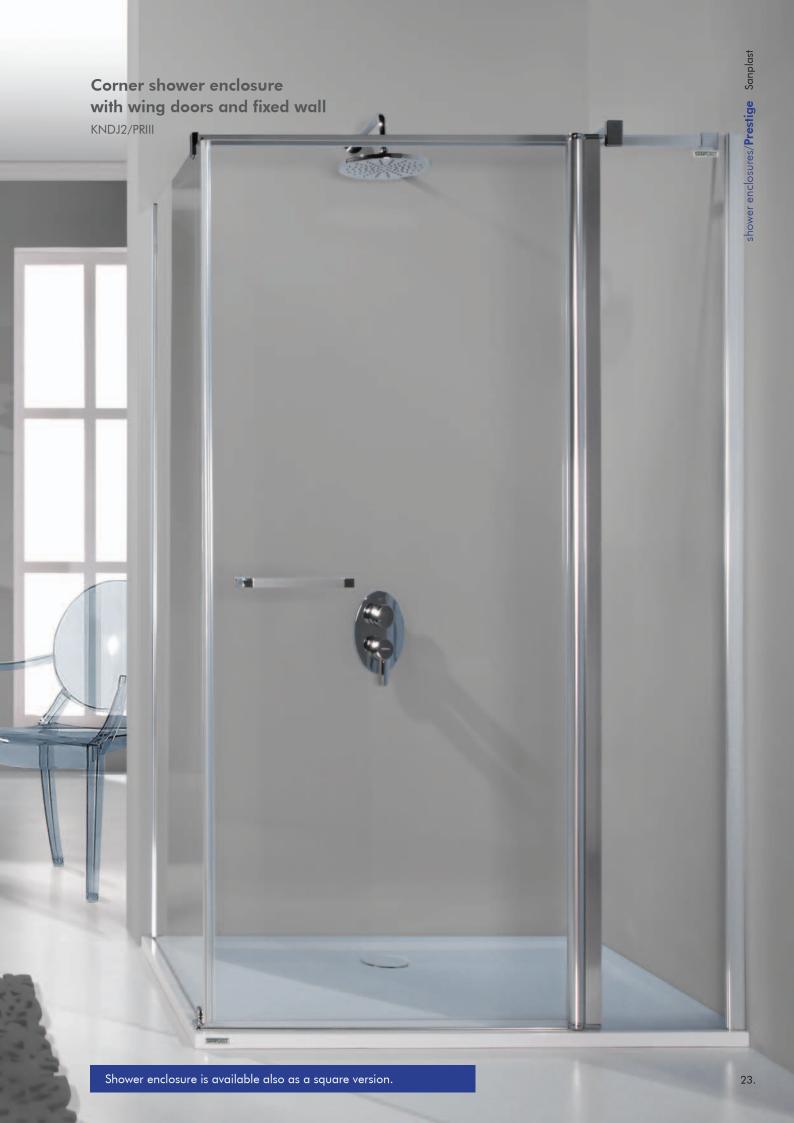

#### Wing doors with extension wall

DJ2L(P)/AVIV + SS2/AVIV

Unpretentious elegance - these is perfect way to describe a series of Prestige. Minimalist handles and finishes elements of shower enclosure captivate the perfect workmanship and reliable functionality, which leaves no doubt - it is product of excellent and high quality.

### Corner shower enclosure with one element wing doors

KN2/PRIII