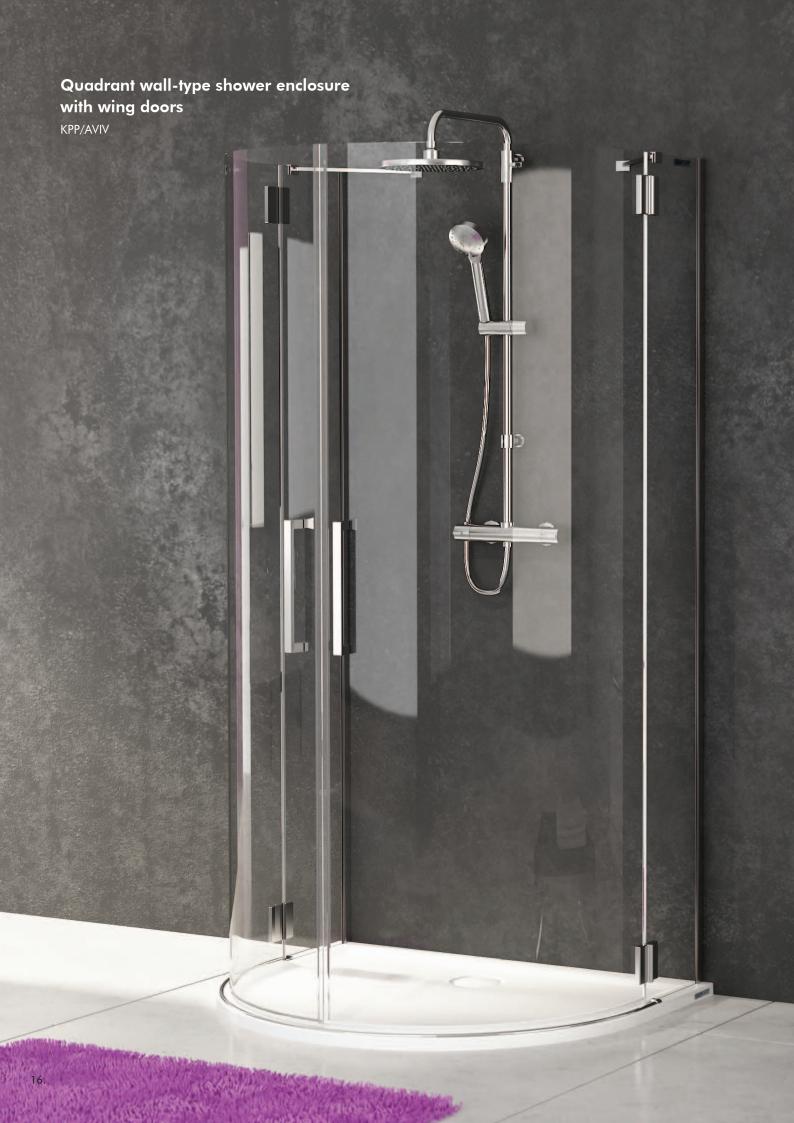

logical and economical through the reduced consumption of water, as well as a unique moment of relaxation and pure pleasure every day.





# Altus

Shower enclosures of Altus Series are the answer to the most sophisticated tastes. Spacious shower enclosure with sliding doors were based on the modern materials and technologies production which is reflected in the real use.





### Rectangular corner shower enclosure with sliding doors

KND2/ALTII





## Avantgarde

Where functionality goes hand in hand with the class

and attention to details, modern and minimalist form. Exactly that's how shower encosures of Avantgarde series is - timeless but very modern designed for people who finds beauty in simplicity of products.



### Corner square shower enclosure with wing doors

KN4/AVIV









#### Corner rectangular shower enclosure with wing doors

KNDJ2L(P)/AVIV



#### Wing doors with extension wall

DJ2L(P)/AVIV + SS2/AVIV







Unpretentious elegance - these is perfect way to describe a series of Prestige. Minimalist handles and finishes elements of shower enclosure captivate the perfect workmanship and reliable functionality, which leaves no doubt - it is product of excellent and high quality.







### Corner shower enclosure with one element wing doors

KN2/PRIII



### Corner quadrant shower enclosure with one element wing doors

KP2/PRIII





#### Saloon doors

DD/PRIII







### Two-elements wing doors with extansion wall

DJ2/PRIII + SS2/PRIII













Free Line collection is distinguished by high flexibility arrangement, thanks to the wide range of shap