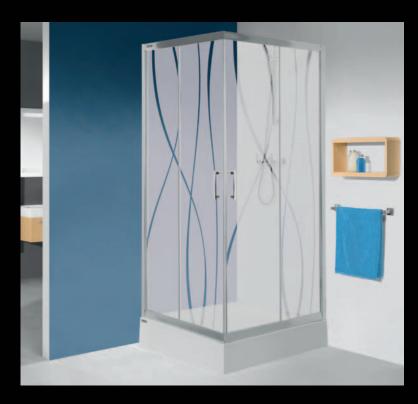

## Corner square and rectangular shower enclosure with sliding doors

KN/TX5

KN/TX5+Bza

Square shower enclosure is available also as a set with shower tray.

## Corner square shower enclosure with sliding doors

KN/TX4