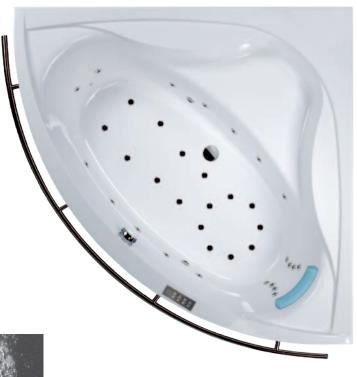

### Whirlpool system

Bathtub with whirlpool system is the luxury in our life. Sanplast whirlpool systems offer includes aqua, air and mixed systems. Whirlpool bathing ensures good mood, reduces problems with stress, tired and nervous tension. It is also used to cosmetics therapy due to the possitive influence for skin tension and blood supply. We invite to the entrance into luxury world of bubbling pleasure!

### Comfort mix whirlpool system

MXC4

aqua and air whirlpool system

Remote control