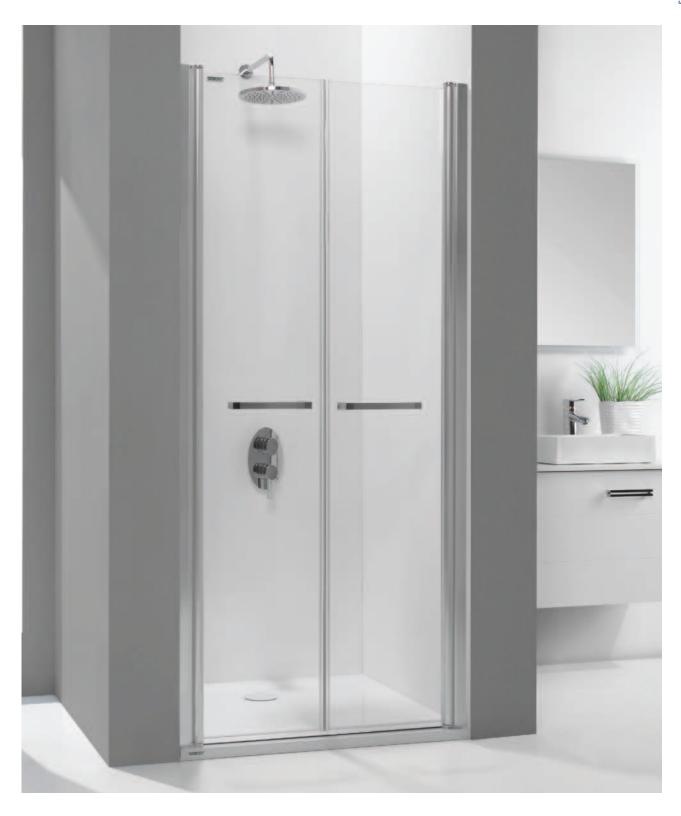

ncosures of Avantgarde series is - timeless but very modern designed for people who finds beauty in simplicity of products.



### Corner square shower enclosure with wing doors

KN4/AVIV









#### Corner rectangular shower enclosure with wing doors

KNDJ2L(P)/AVIV



#### Wing doors with extension wall

DJ2L(P)/AVIV + SS2/AVIV







Unpretentious elegance - these is perfect way to describe a series of Prestige. Minimalist handles and finishes elements of shower enclosure captivate the perfect workmanship and reliable functionality, which leaves no doubt - it is product of excellent and high quality.







### Corner shower enclosure with one element wing doors

KN2/PRIII



### Corner quadrant shower enclosure with one element wing doors

KP2/PRIII





#### Saloon doors

DD/PRIII







### Two-elements wing doors with extansion wall

DJ2/PRIII + SS2/PRIII













Free Line collection is distinguished by high flexibility arrangement, thanks to the wide range of shapes and types of shower enclosures. Versatility of series is also underscored by the light and delicate styling that will work in each bathroom.



GLASS PROTECT

### Corner rectangular shower enclosure with wing doors

KNDJ2/FREE



## Corner square shower enclosure with wing doors

KN4/FREE



## Corner quadrant shower enclosure with wing doors

KP4/FREE



#### Wing doors

DJ2/FREE





#### **Bathtub** screens

PW1/FREE PW2/FREE







## TX

Comfortable solutions in modern and aesthetic design - this is very attractive TX series for our customers. TX shower enclosure is designed for seekers of cl