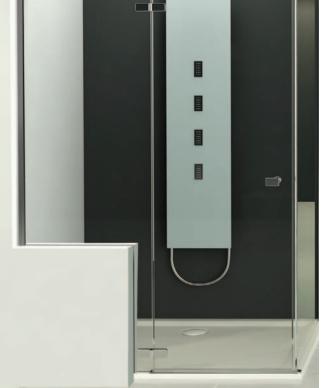

### Space Line

Space Line shower panels are based on the special needs of the consumer. It's the perfect combination of geometric design shower panels and precisely specified equipment. They provide unlimited pleasure during the showering.

Space Line shower panel

PPo/SPACE