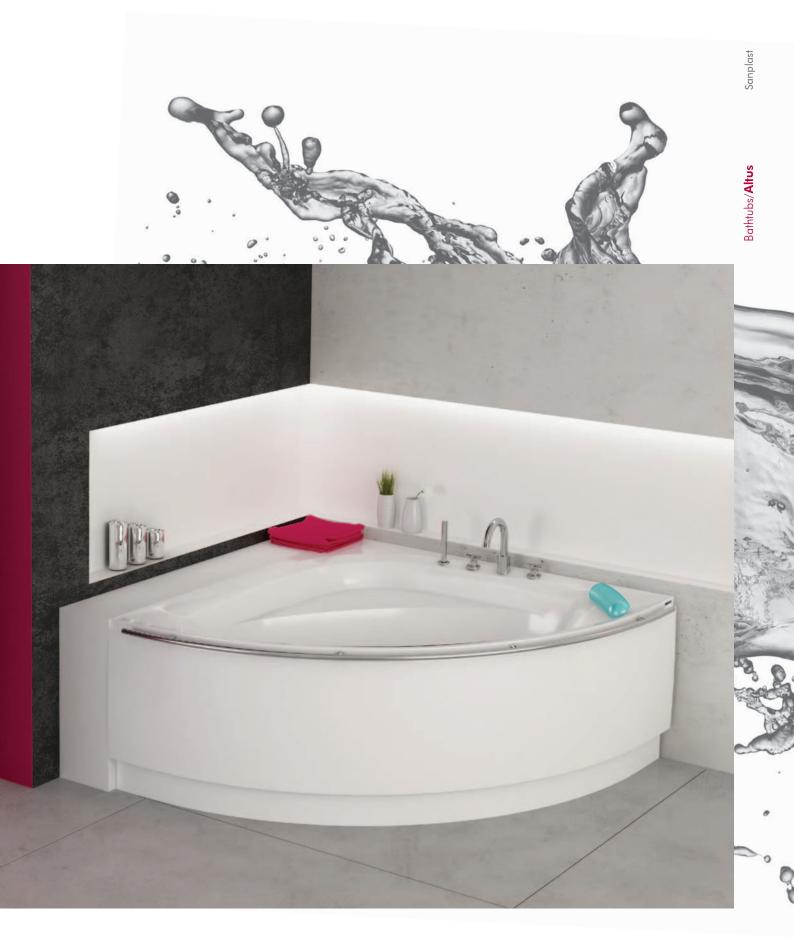

## Avantgarde

Subtle form of Avantgarde bathtubs is a real treat for senses. Soft, harmonious form brings to mind peace and relaxation. Usability of this series provide high functionality and perfect relaxation during the bathing.

Symmetrical bathtub WS-lx-kpl-AVII/EX

Rectangular bathtub WP/PR