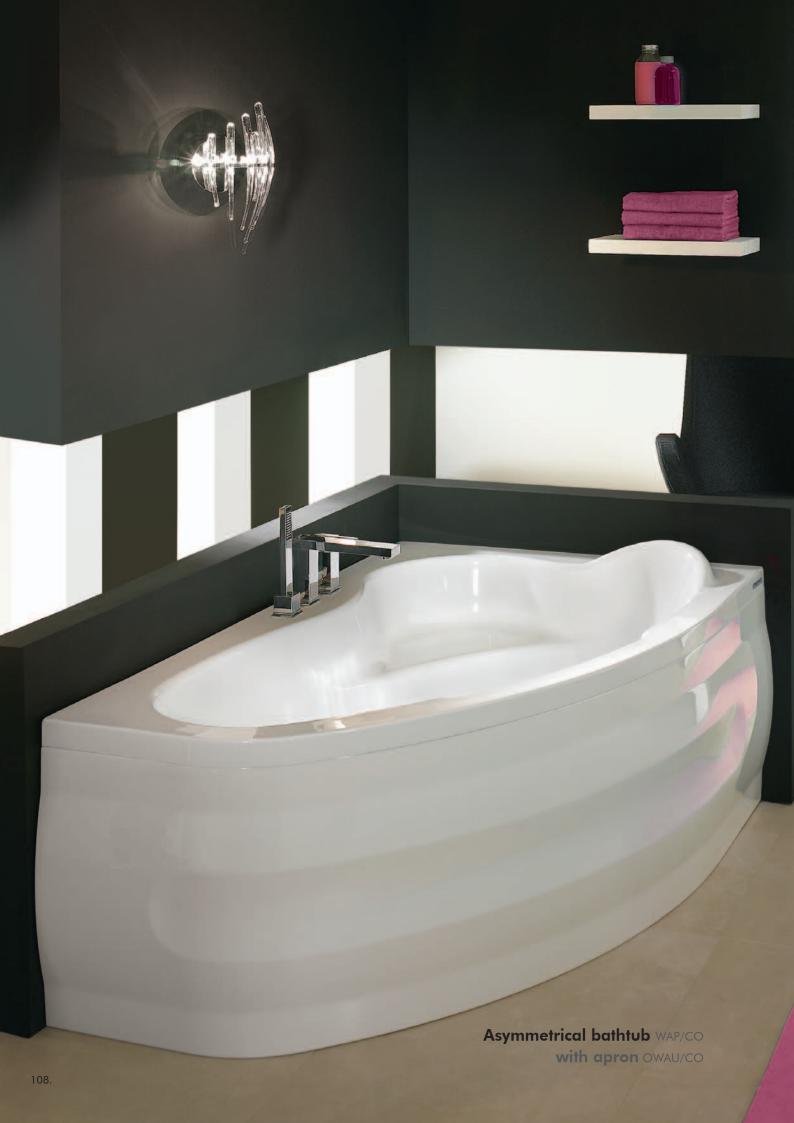

## Comfort

Comfort bathtubs are the largest possible comfortable of use. Therefore, we offer a series of accessories compatible with the Comfort collection, such as headrest or bathtub handles, that each taking bathing will be just pure pleasure.

### Asymmetrical bathtub

WAL(P)/CO