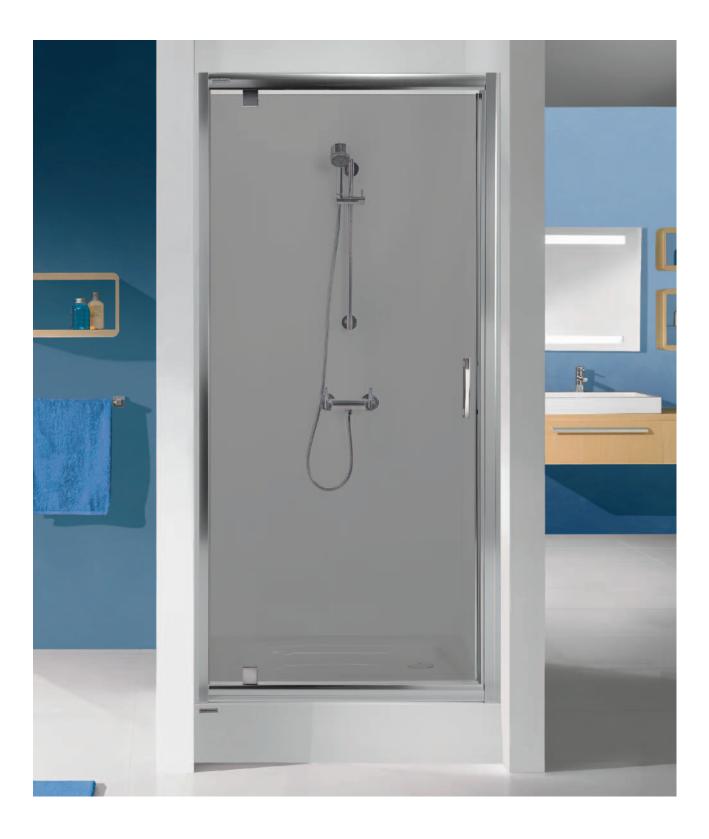

quadrant shower enclosure with wing doors

KP4/FREE



#### Wing doors

DJ2/FREE





#### **Bathtub** screens

PW1/FREE PW2/FREE







## TX

Comfortable solutions in modern and aesthetic design - this is very attractive TX series for our customers. TX shower enclosure is designed for seekers of classic and proven exellent solutions in an affordable price.



## Corner quadrant shower enclosure with wing doors

KP2DJ/TX5



## Wall type quadrant shower enclosure with wing doors

KPP2DJ/TX5



## Corner quadrant shower enclosure with sliding doors

KP4/TX5





## Corner quadrant shower enclosure with wing doors

KP1DJ/TX5



## Corner square and rectangular shower enclosure with sliding doors

KN/TX5

KN/TX5+Bza



Square shower enclosure is available also as a set with shower tray.





#### Sliding doors

D4/TX5





#### Corner shower enclosure based on doors and fixed wall

D2/TX5 i DJ/TX5 WITH FIXED WALL SS0/TX5



D2/TX5+SS0/TX5



DJ/TX5+SS0/TX5



#### Sliding bathtub doors

D2-W/TX5 WITH FIXED WALL SS0-W/TX5



## Corner square shower enclosure with sliding doors

KN/TX4



### Corner quadrant shower enclosure with sliding doors

KP4/TX4



# Individual orders

Arranging the bathroom is a process in which aesthetic issues

often depend on available surface of the bathing room. Sanplast goes beyond these limits. We are open on the individual needs of each

user, keeping a high-quality of products. Looking at the diversity of customers needs but still remaining the selection of the ideal sanitary equipment, we are able to create a shower enclosure,

that can be ad