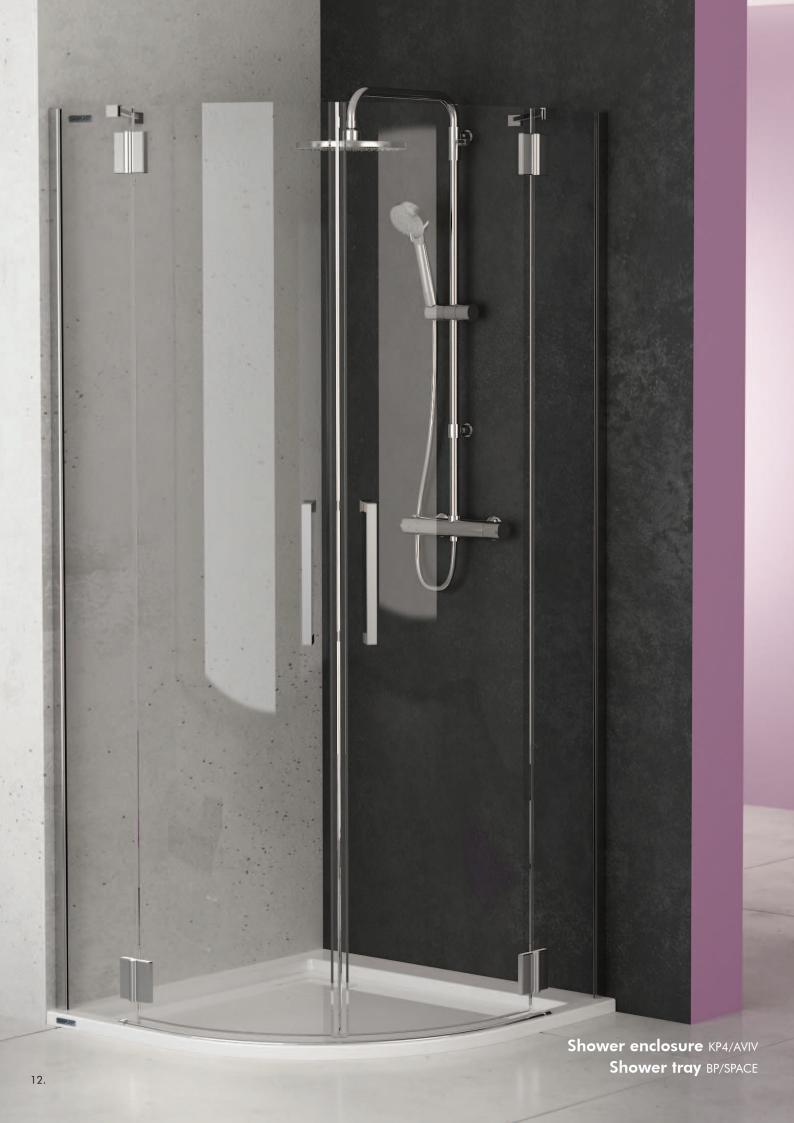

### Two-elements wing doors with extansion wall

DJ2/PRIII + SS2/PRIII

Free Line collection is distinguished by high flexibility arrangement, thanks to the wide range of shapes and types of shower enclosures. Versatility of series is also underscored by the light and delicate styling that will work in each bathroom.