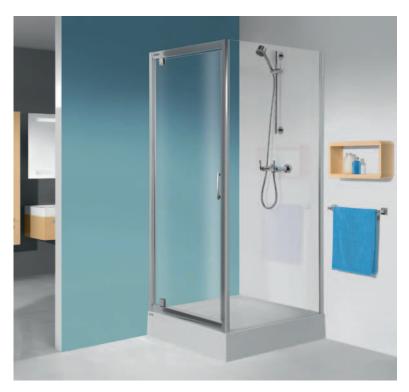

### Corner shower enclosure with one element wing doors

KN2/PRIII

### Corner quadrant shower enclosure with one element wing doors

KP2/PRIII