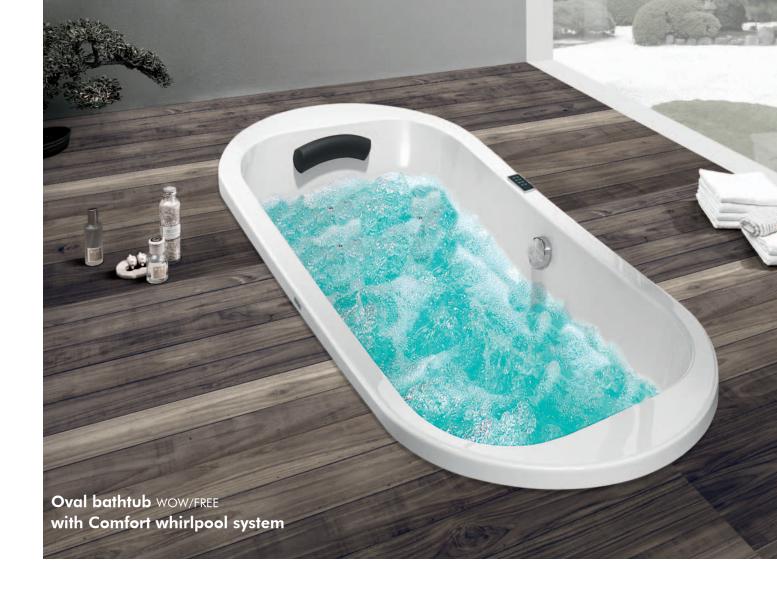

## Comfort

Comfort bathtubs are the largest possible comfortable of use. Therefore, we offer a series of accessories compatible with the Comfort collection, such as headrest or bathtub handles, that each taking bathing will be just pure pleasure.

### Asymmetrical bathtub

WAL(P)/CO