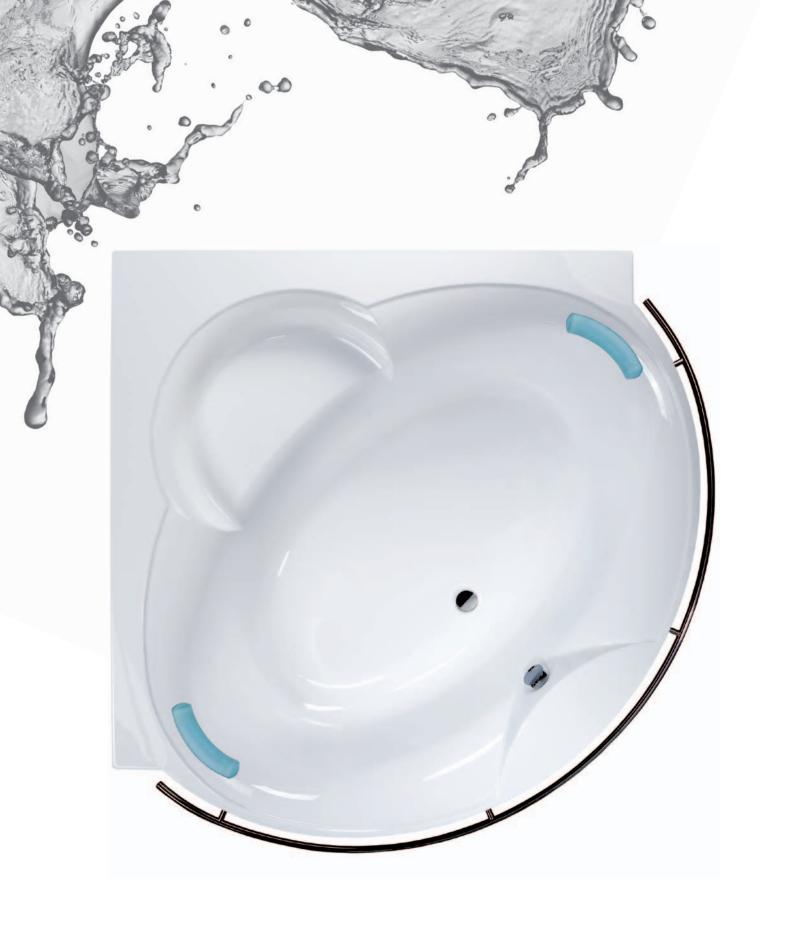

### Whirlpool system

Bathtub with whirlpool system is the luxury in our life. Sanplast whirlpool systems offer includes aqua, air and mixed systems. Whirlpool bathing ensures good mood, reduces problems with stress, tired and nervous tension. It is also used to cosmetics therapy due to the possitive influence for skin tension and blood supply. We invite to the entrance into luxury world of bubbling pleasure!