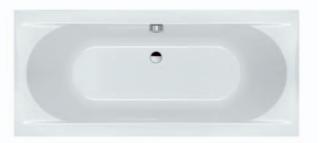

## Rectangular bathtub

WP/PR

## Rectangular bathtub with outflow in the middle of the bottom

WP/PR