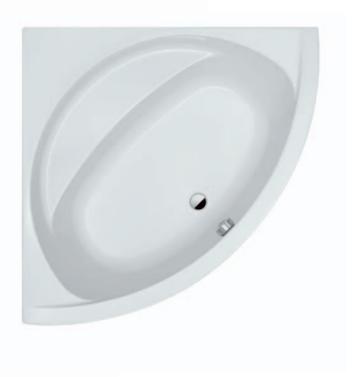

## Avantgarde

Subtle form of Avantgarde bathtubs is a real treat for senses. Soft, harmonious form brings to mind peace and relaxation. Usability of this series provide high functionality and perfect relaxation during the bathing.



Symmetrical bathtub WS-lx-kpl-AVII/EX







Rectangular bathtub WP/PR

## Prestige

Interesting form of Prestige bathtubs attracts attention to non-confrontional cnnection of beauty, functionality and durability. It's appreciated by those who seeks uncompromising solutions, who values good design along with comfort use and high quality of workmanship bathroom equipment.



## Rectangular bathtub

WP/PR

## Rectangular bathtub with outflow in the middle of the bottom

WP/PR





### Oval bathtub

WOW/PR









## Symmetrical bathtub with seat

WSzs/PR



## Symmetrical bathtub

WS/PR





## Comfort

Comfort bathtubs are the largest possible comfortable of use. Therefore, we offer a series of accessories compatible with the Comfort collection, such as headrest or bathtub handles, that each taking bathing will be just pure pleasure.

### Asymmetrical bathtub

WAL(P)/CO









### Free Line

Collection Free Line according to the rule
"Less is more" offers maximum
functionality and freedom in the arrangement of the
bathroom, perfectly fitting into the contemporary
trends design.



### Rectangular bathtub

WP/FREE

### Rectangular bathtub with outflow in the middle on the bottom

WP/FREE





### Symmetrical bathtub

WS/FREE





### Asymmetrical bathtub

WAL(P)/FREE



### Oval bathtuba

WOW/FREE



### Oval bathtub completed with the fr