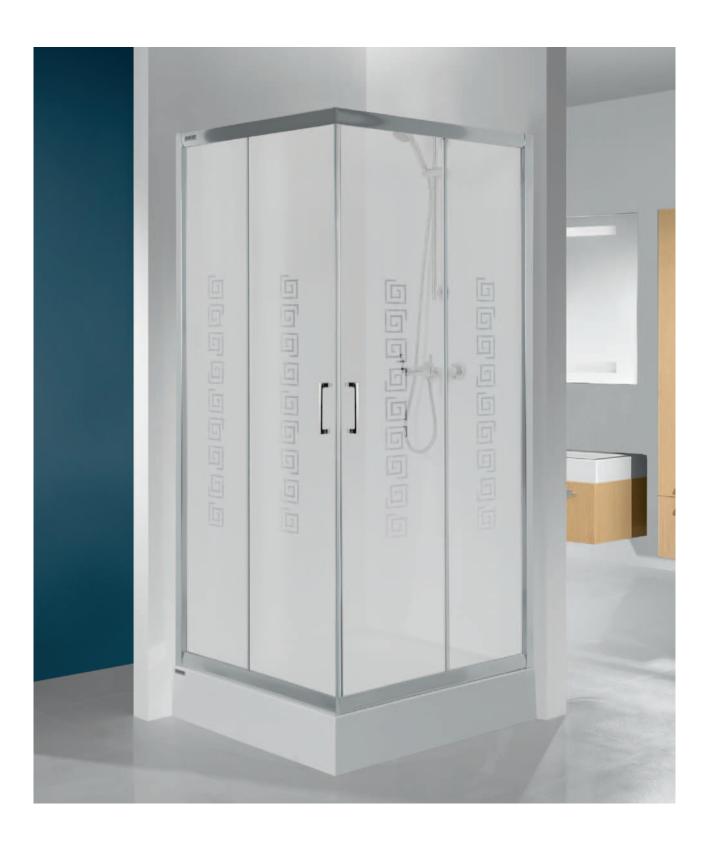

## Corner quadrant shower enclosure with wing doors

KP4/FREE

## Corner quadrant shower enclosure with sliding doors

KP4/TX5

### Corner quadrant shower enclosure with sliding doors

KP4/TX4